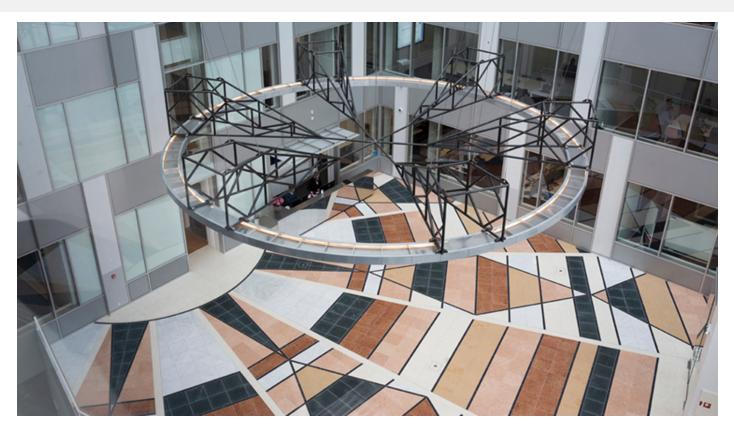

Signe Guttormsen employs this idea in the artwork. The design of the gasholder's roof construction is mirrored 1:1 in the floor of the foyer. The gasholder lift, or cap, which rises and falls depending on gas consumption in the surrounding homes, has provided the inspiration for a large circular light fixture suspended above the floor.

**Material & finish:** Steel pipe design with unfinished steel pipes and visible welds. The LED ring is made of unfinished aluminum

**Dimension:** Diameter: 9 m. Width of light ring: 0,3 m. **Design:** Signe Guttormsen. Fotos Jan Søndergaard