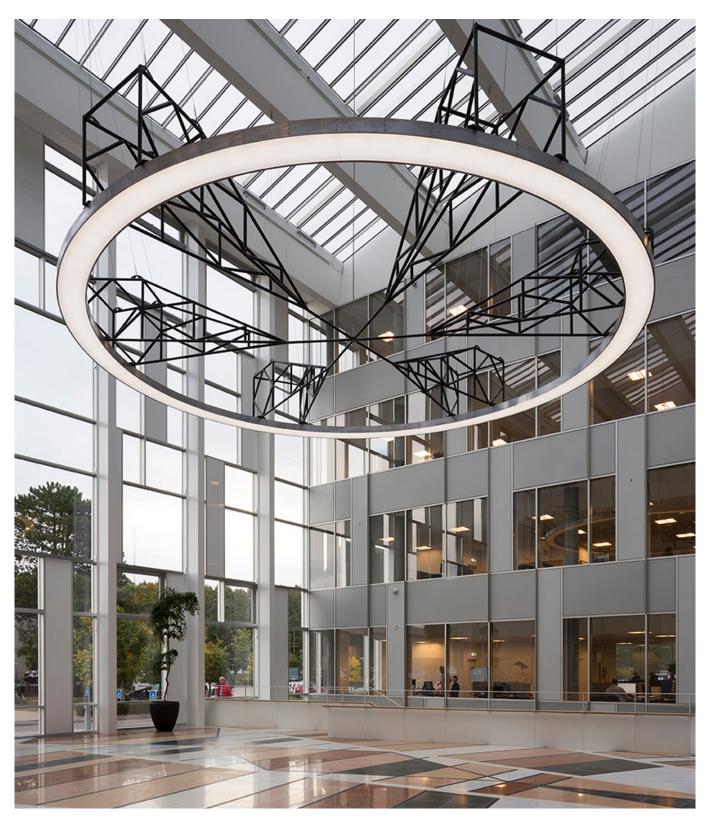

Signe Guttormsen employs this idea in the artwork. The design of the gasholder's roof construction is mirrored 1:1 in the floor of the foyer. The gasholder lift, or cap, which rises and falls depending on gas consumption in the surrounding homes, has provided the inspiration for a large circular light fixture suspended above the floor.

The light fixture has been created in cooperation with Okholm Lighting. The LED ring is made of unfinished aluminum and shines the light downwards through a frosted diffuser.

Photographer: Jan Søndergaard.

**Material & finish:** Steel pipe design with unfinished steel pipes and visible welds. The LED ring is made of unfinished aluminum

**Dimension:** Diameter: 9 m. Width of light ring: 0,3 m. **Design:** Signe Guttormsen. Fotos Jan Søndergaard