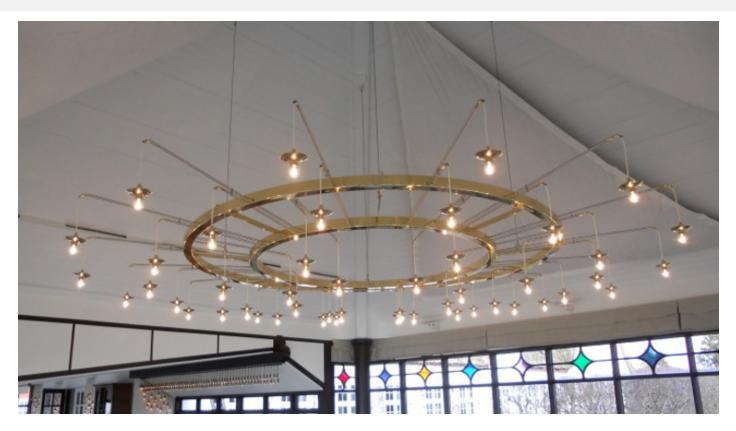

## **FALSLED INN**

Falsled Inn - the old royal privileged Restaurant on Assensvejen just south of Svanninge Bakker. Idyllically located just down to the small port in the city Falsled and with great views to some of the small islands of south Funen. This is the place which the beautiful and elegant lighting is designed for.

48 small twinkling pendants, two floating circular rings and 12 crossing arms with small "trumpets" make up the construction. The materials beautifully go together in a combination of brushed stainless steel and polished brass.

**Dimension:** Outer diameter 4 m

Light sources: 48 small pendant lamps, E14, 230V

**Approval:** CE-marking

**Latest update:** 28/02-2025