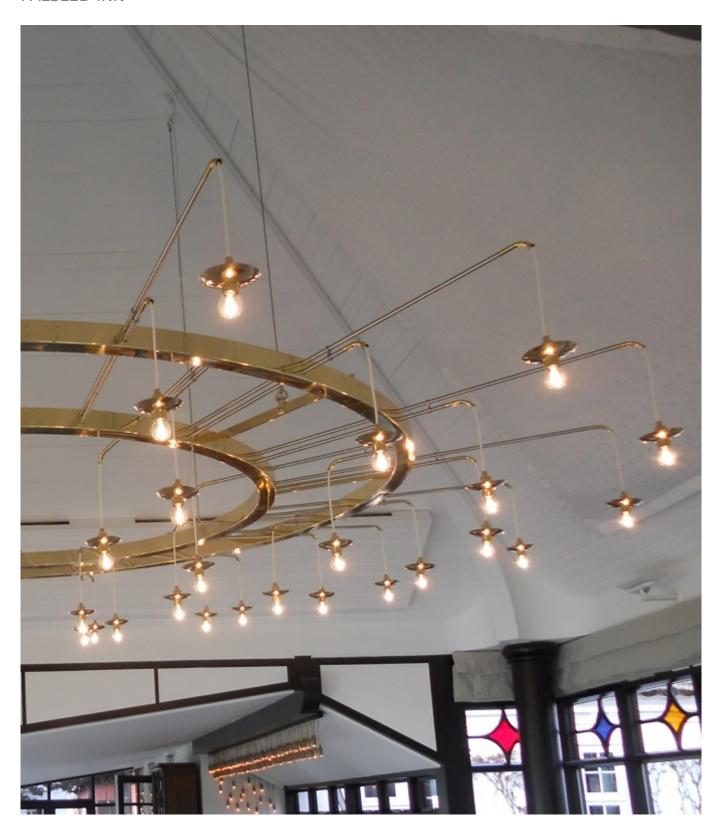

## **FALSLED INN**

Falsled Inn - the old royal privileged Restaurant on Assensvejen just south of Svanninge Bakker. Idyllically located just down to the small port in the city Falsled and with great views to some of the small islands of south Funen. This is the place which the beautiful and elegant lighting is designed for.

48 small twinkling pendants, two floating circular rings and 12 crossing arms with small "trumpets" make up the construction. The materials beautifully go together in a combination of brushed stainless steel and polished brass.

**Dimension:** Outer diameter 4 m

Light sources: 48 small pendant lamps, E14, 230V

**Approval:** CE-marking

**Latest update:** 28/02-2025