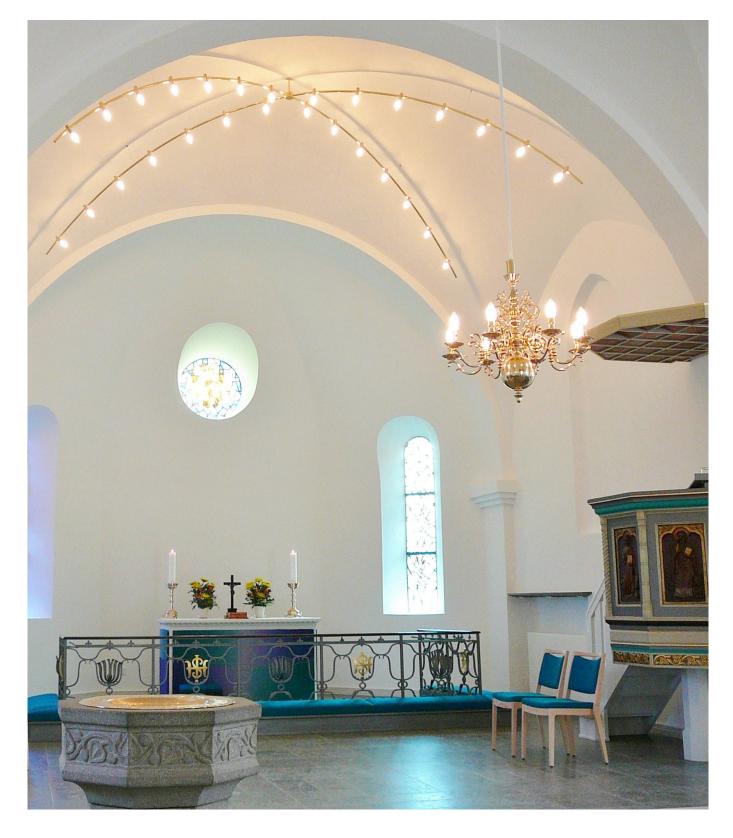

## **OERSTED chandelier 4**

The ØRSTED chandelier is designed to use all of the space in the ceiling of the church and can be used as a reflector as well. Moreover, the armature is designed not to disturb the surroundings around the alter.

The size of the chandelier, number of spots, material and surface can be customized individually. This individual customization is what makes the armature attractive for most churches.

Produkt: OERSTED CHANDELIER 4
Material & finish: Polished or matt, lacquered brass
Dimension: Length and radius are individually fitted
Light sources: 12, 14 or 16 spots. Socket: E14 Wattage: max. 60W, 230V.