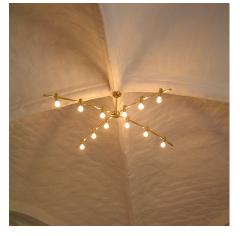

## **OERSTED chandelier 4**

The ØRSTED chandelier is designed to use all of the space in the ceiling of the church and can be used as a reflector as well. Moreover, the armature is designed not to disturb the surroundings around the alter.

The size of the chandelier, number of spots, material and surface can be customized individually. This individual customization is what makes the armature attractive for most churches.

Produkt: OERSTED CHANDELIER 4
Material & finish: Polished or matt, lacquered brass
Dimension: Length and radius are individually fitted
Light sources: 12, 14 or 16 spots. Socket: E14 Wattage: max. 60W, 230V.