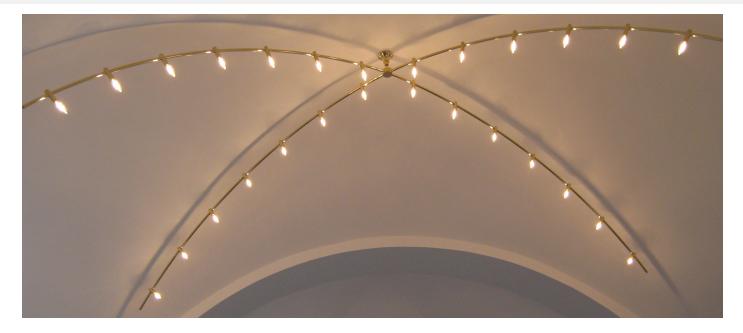

## **OERSTED chandelier 4**

The ØRSTED chandelier is designed to use all of the space in the ceiling of the church and can be used as a reflector as well. Moreover, the armature is designed not to disturb the surroundings around the alter.

The size of the chandelier, number of spots, material and surface can be customized individually. This individual customization is what makes the armature attractive for most churches.

Produkt: OERSTED CHANDELIER 4
Material & finish: Polished or matt, lacquered brass
Dimension: Length and radius are individually fitted
Light sources: 12, 14 or 16 spots. Socket: E14 Wattage: max. 60W, 230V.