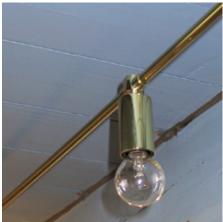

Material & finish: Polished and lacquered brass. Light sources: Max 60 W. E14 230 V. Safety classifications: II. Ingress protection: IP20. Approval: CE Remark: The lighting system is adjusted individually. Design: Okholm Lighting.