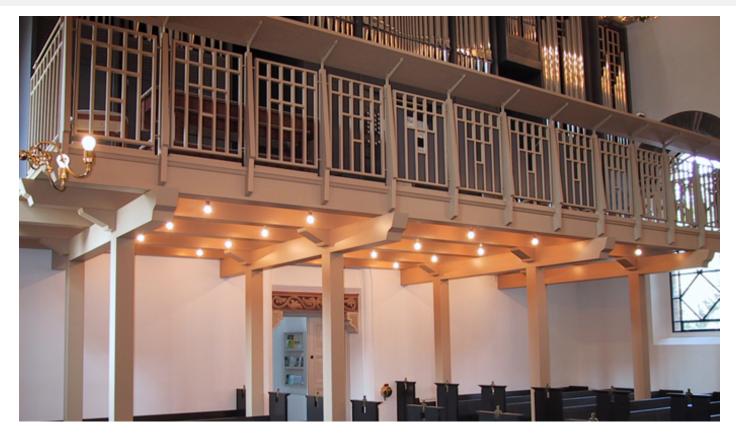

## **BEAM FIXTURE**

The Beam fixture is a lighting system, which is adjusted individually to ensure that the lighting level below the gallery is optimum. It is a very discreet lighting solution in which the fixtures are placed between the beams as close to the gallery ceiling as possible. This means, that the often low ceiling below the gallery is not reduced further by dropping lighting fixtures.

Material & finish: Polished and lacquered brass. Light sources: Max 60 W. E14 230 V. Safety classifications: II. Ingress protection: IP20. Approval: CE Remark: The lighting system is adjusted individually. Design: Okholm Lighting.