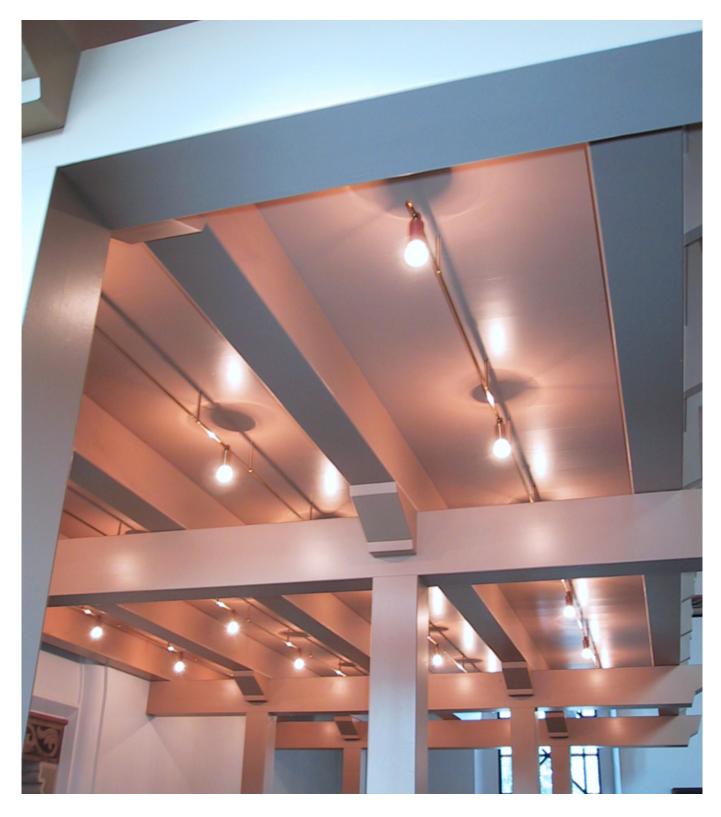

## **BEAM FIXTURE**

The Beam fixture is a lighting system, which is adjusted individually to ensure that the lighting level below the gallery is optimum. It is a very discreet lighting solution in which the fixtures are placed between the beams as close to the gallery ceiling as possible. This means, that the often low ceiling below the gallery is not reduced further by dropping lighting fixtures.

Material & finish: Polished and lacquered brass. Light sources: Max 60 W. E14 230 V. Safety classifications: II. Ingress protection: IP20. Approval: CE Remark: The lighting system is adjusted individually. Design: Okholm Lighting.