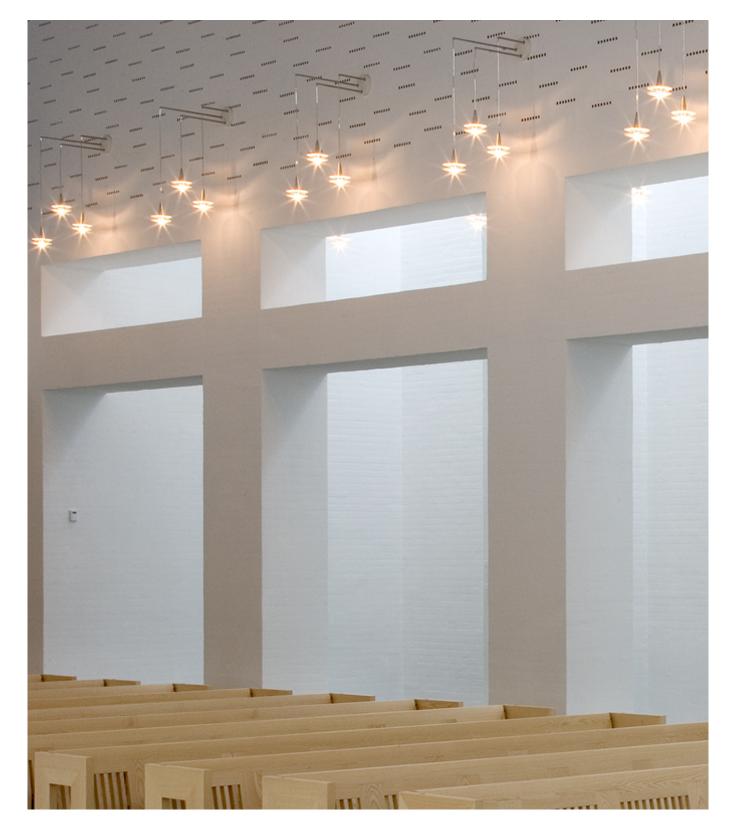

okholmlighting

The architect and lead consultant for the project was Regnbuen Arkitekter m.a.a., Aarhus.

Custom-designed wall lamps have been created for the church interior, tailored to complement the character of the space.

Produkt: WALL FIXTURE - CUSTOM DESIGN
Material & finish: White lacquered wall box, Matt stainless steel arms, matt aluminum "pendant house", satin acrylic lampshade.
Dimension: Wall box Ø150, arms Ø13mm pipe, lampshade Ø150mm, nedpendlet fra 400-715mm..
Light sources: 42W ECO crown, 230V
Safety classifications: IP20
Ingress protection: II
Approval: CE
Design: Regnbuen Arkitekter