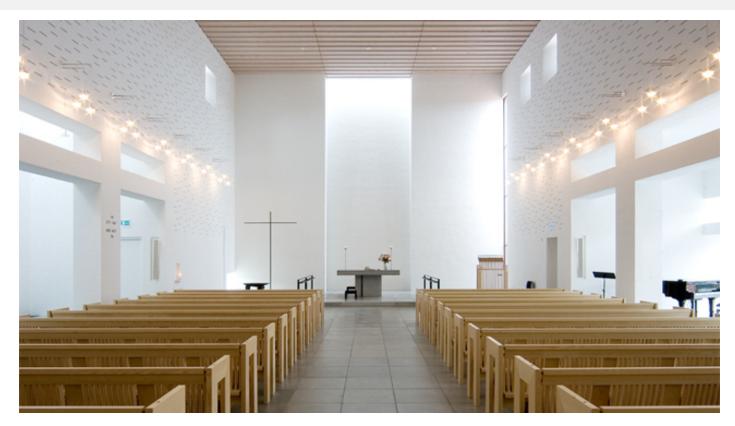

## DYBKÆR CHURCH, GØDVAD, DENMARK

The church interior is grand, bright, and sacred in expression. The treatment of daylight is a significant element of the room's architecture, with the passage of time throughout the day and year reflected in the space as changes that provide worshippers with a varied and differentiated experience. The interior of the church is furnished with light wood, an altar made of granite, and a baptismal font in bronze created by Jette Vohlert.

okholmlighting

The architect and lead consultant for the project was Regnbuen Arkitekter m.a.a., Aarhus.

Custom-designed wall lamps have been created for the church interior, tailored to complement the character of the space.