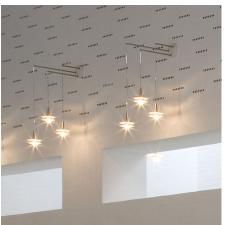

okholmlighting

The architect and lead consultant for the project was Regnbuen Arkitekter m.a.a., Aarhus.

Custom-designed wall lamps have been created for the church interior, tailored to complement the character of the space.

Produkt: WALL FIXTURE - CUSTOM DESIGN
Material & finish: White lacquered wall box, Matt stainless steel arms, matt aluminum "pendant house", satin acrylic lampshade.
Dimension: Wall box Ø150, arms Ø13mm pipe, lampshade Ø150mm, nedpendlet fra 400-715mm..
Light sources: 42W ECO crown, 230V
Safety classifications: IP20
Ingress protection: II
Approval: CE
Design: Regnbuen Arkitekter