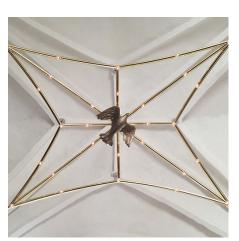

## **NOEVLING CHURCH, GISTRUP, DENMARK**

In collaboration with <u>architect Niels Vium</u>, <u>sculptor Jette Vohlert</u> has designed a chandelier for the choir in Nøvling Church, inspired by the church's star vault. The chandelier mirrors the structure of the star vault, forming a flatter yet solemn shape that appears from the church nave as an almost submerged ceiling above the altar area. Crafted from polished brass, the design imparts a beautiful simplicity that harmonizes with the church's aesthetics. At the center of the chandelier's imaginary star vault floats a peace dove. The star vault is adorned with 24 LED bulbs, which illuminate the chandelier and create atmospheric lighting for the peace dove. The chandelier is named "Star Crown with Holy Dove."