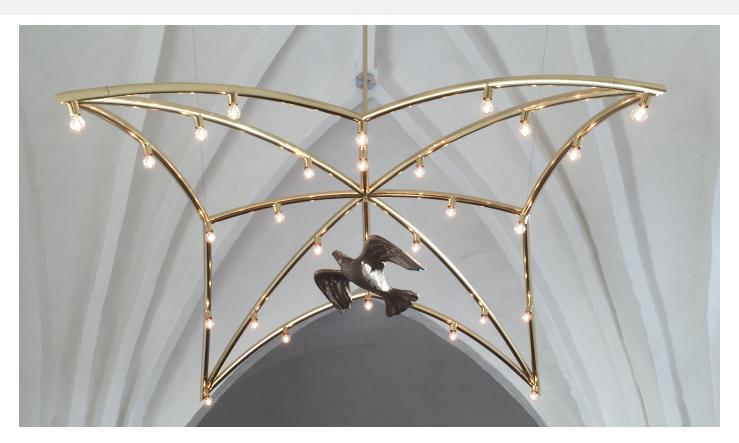

## **NOEVLING CHURCH, GISTRUP, DENMARK**

In collaboration with <u>architect Niels Vium</u>, <u>sculptor Jette Vohlert</u> has designed a chandelier for the choir in Nøvling Church, inspired by the church's star vault. The chandelier mirrors the structure of the star vault, forming a flatter yet solemn shape that appears from the church nave as an almost submerged ceiling above the altar area. Crafted from polished brass, the design imparts a beautiful simplicity that harmonizes with the church's aesthetics. At the center of the chandelier's imaginary star vault floats a peace dove. The star vault is adorned with 24 LED bulbs, which illuminate the chandelier and create atmospheric lighting for the peace dove. The chandelier is named "Star Crown with Holy Dove."

The project was executed in collaboration with <u>Brøgger Architects</u>.

Material & finish: Brass pipes (36mm). 24 LED bulbs.

**Dimension:** 2 x 3 metres **Suspension:** steel wires **Approval:** CE-markt