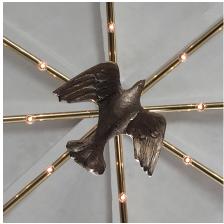

## **NOEVLING CHURCH, GISTRUP, DENMARK**

In collaboration with <u>architect Niels Vium</u>, <u>sculptor Jette Vohlert</u> has designed a chandelier for the choir in Nøvling Church, inspired by the church's star vault. The chandelier mirrors the structure of the star vault, forming a flatter yet solemn shape that appears from the church nave as an almost submerged ceiling above the altar area. Crafted from polished brass, the design imparts a beautiful simplicity that harmonizes with the church's aesthetics. At the center of the chandelier's imaginary star vault floats a peace dove. The star vault is adorned with 24 LED bulbs, which illuminate the chandelier and create atmospheric lighting for the peace dove. The chandelier is named "Star Crown with Holy Dove."