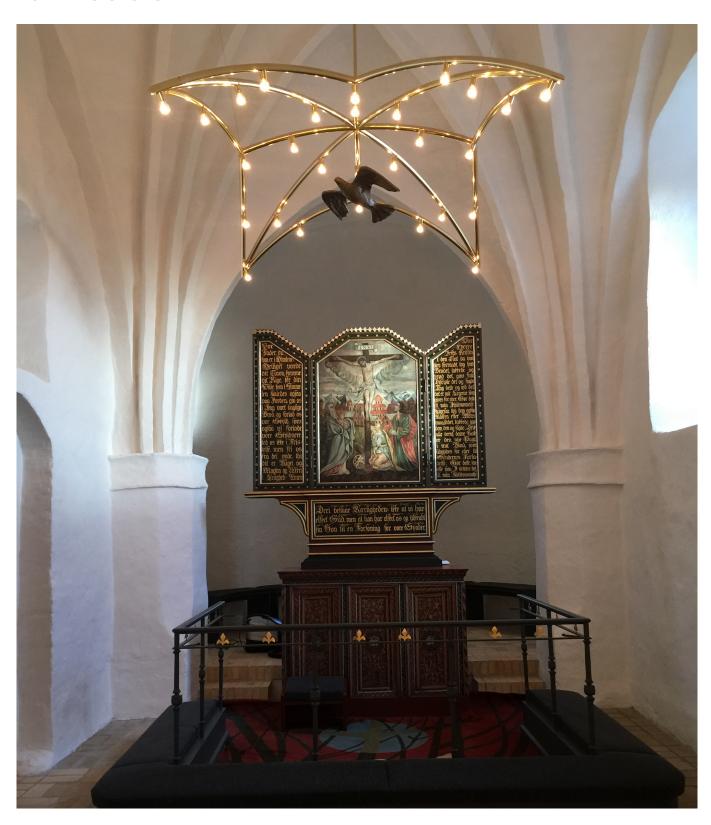

## **NOEVLING CHURCH, GISTRUP, DENMARK**

In collaboration with <u>architect Niels Vium</u>, <u>sculptor Jette Vohlert</u> has designed a chandelier for the choir in Nøvling Church, inspired by the church's star vault. The chandelier mirrors the structure of the star vault, forming a flatter yet solemn shape that appears from the church nave as an almost submerged ceiling above the altar area. Crafted from polished brass, the design imparts a beautiful simplicity that harmonizes with the church's aesthetics. At the center of the chandelier's imaginary star vault floats a peace dove. The star vault is adorned with 24 LED bulbs, which illuminate the chandelier and create atmospheric lighting for the peace dove. The chandelier is named "Star Crown with Holy Dove."

The project was executed in collaboration with <u>Brøgger Architects</u>.

Material & finish: Brass pipes (36mm). 24 LED bulbs.

**Dimension:** 2 x 3 metres **Suspension:** steel wires **Approval:** CE-markt