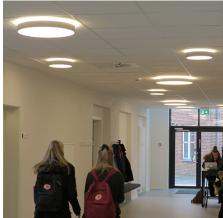

## **SFERIO CEILING**

The SFERIO ceiling fixture is a discreet and efficient ceiling luminaire for general lighting, suitable for a wide range of applications.

Its minimalist design ensures unique adaptability to all types of architecture. The fixture can also be used for wall mounting.

SFERIO can also be mounted on the wall and is available as a pendant version and an outdoor version.

Material & finish: Aluminium, Gray RAL9006. LED. Opal diffuser.
With or without Aura.
Dimension: Ø50cm, Ø40cm, Ø30cm, Ø20cm. H 7,5cm
Light sources: 12W, 230V
Lysteknik: The fixture emits a downward-directed, soft, and diffused light.
Suspension: Mounted directly on the ceiling over a ceiling outlet.
Safety classifications: I.
Ingress protection: IP20.
Approval: CE, ISO 9001
Remark: Available in other wattages, RAL colours and with dimming for an additional cost.
Design: okholm lighting