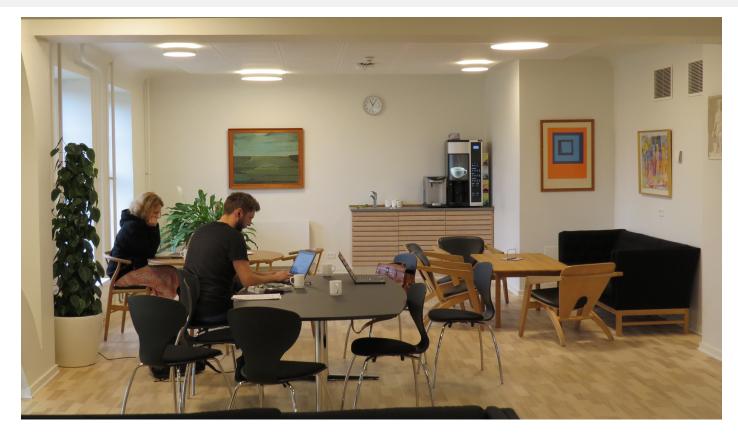

## **SFERIO CEILING**

The SFERIO ceiling fixture is a discreet and efficient ceiling luminaire for general lighting, suitable for a wide range of applications.

Its minimalist design ensures unique adaptability to all types of architecture. The fixture can also be used for wall mounting.

SFERIO can also be mounted on the wall and is available as a pendant version and an outdoor version.

Material & finish: Aluminium, Gray RAL9006. LED. Opal diffuser.
With or without Aura.
Dimension: Ø50cm, Ø40cm, Ø30cm, Ø20cm. H 7,5cm
Light sources: 12W, 230V
Lysteknik: The fixture emits a downward-directed, soft, and diffused light.
Suspension: Mounted directly on the ceiling over a ceiling outlet.
Safety classifications: I.
Ingress protection: IP20.
Approval: CE, ISO 9001
Remark: Available in other wattages, RAL colours and with dimming for an additional cost.
Design: okholm lighting