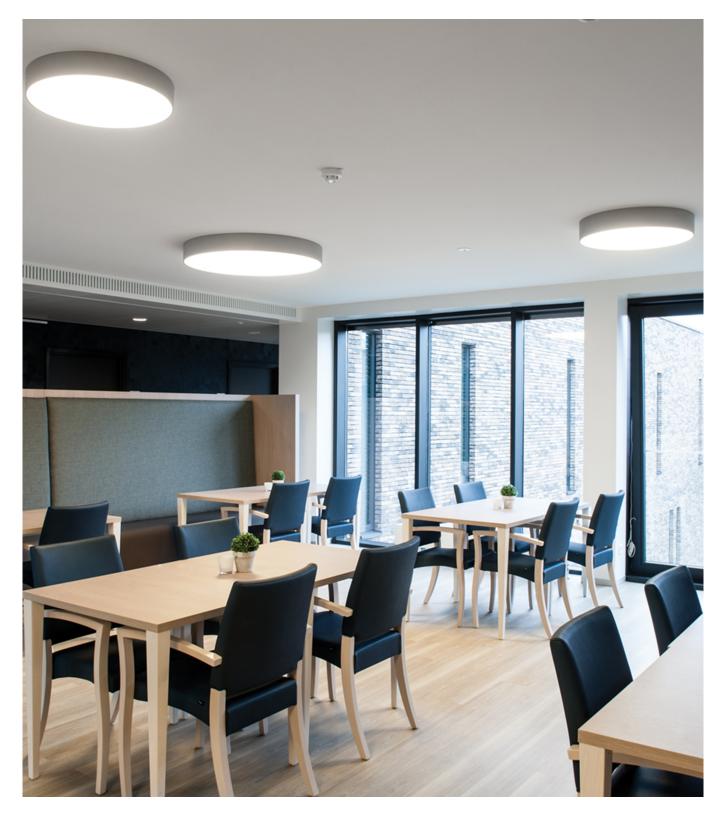

## **SFERIO CEILING**

The SFERIO ceiling fixture is a discreet and efficient ceiling luminaire for general lighting, suitable for a wide range of applications.

Its minimalist design ensures unique adaptability to all types of architecture. The fixture can also be used for wall mounting.

SFERIO can also be mounted on the wall and is available as a pendant version and an outdoor version.

Material & finish: Aluminium, Gray RAL9006. LED. Opal diffuser.
With or without Aura.
Dimension: Ø50cm, Ø40cm, Ø30cm, Ø20cm. H 7,5cm
Light sources: 12W, 230V
Lysteknik: The fixture emits a downward-directed, soft, and diffused light.
Suspension: Mounted directly on the ceiling over a ceiling outlet.
Safety classifications: I.
Ingress protection: IP20.
Approval: CE, ISO 9001
Remark: Available in other wattages, RAL colours and with dimming for an additional cost.
Design: okholm lighting