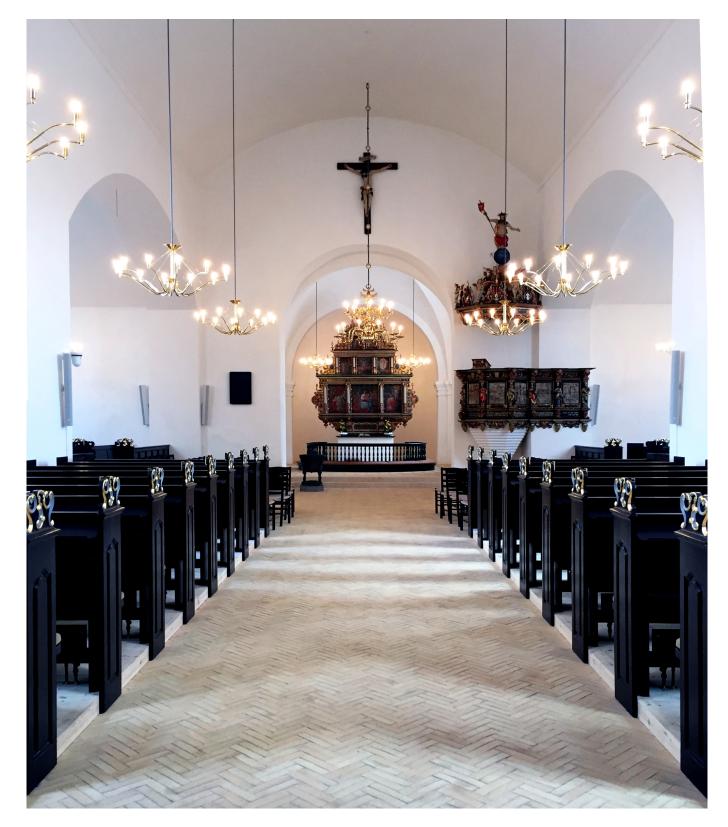

## SCT. JACOBI CHURCH, VARDE, DENMARK

The church was likely built between 1150 and 1225, although the exact date remains uncertain. During the Middle Ages, the church was equipped with its tower. In 2016, the church underwent an extensive renovation, which included a new floor, new coloring of the benches, an updated organ, kneelers, and a comprehensive upgrade of the lighting.

Many old churches suffer from insufficient lighting, and in this case, <u>VMB Architects</u> chose to supplement the original chandeliers with their <u>Green chandelier</u>. The Green chandelier integrates beautifully and harmoniously with the original brass chandeliers, leaving the space with a stunning and functional illumination.

Under the gallery, in the porch, and in the sacristy, Gren micro pendants were installed, contributing both functionally and aesthetically to creating a very cohesive and harmonious lighting design for the church. The Gren pendant is also available in custom designs upon request. The Gren chandelier comes in several variants, as does the Gren luminaire, which is also available in various wall-mounted versions.