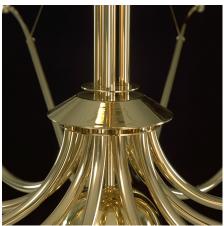

## Produkt: Gren Chandelier

Material & finish: Polished and lacquered brass Dimension: Ø60-Ø160cm. H: 33,5cm. 54,5cm. 6-16 Arme Light sources: 6-16 crown bulbs - clear. Socket/holder: E14. Wattage: Max. 60W. 230V Lysteknik: Unshielded, freely radiating light sources Suspension: Black Lacquered pipe Safety classifications: I Ingress protection: IP20 Approval: CE Remark: Customized solutions available upon request Design: VMB architects