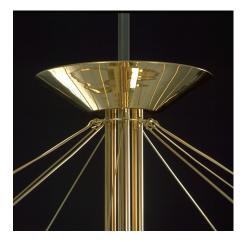

## Produkt: Gren Chandelier

Material & finish: Polished and lacquered brass Dimension: Ø60-Ø160cm. H: 33,5cm. 54,5cm. 6-16 Arme Light sources: 6-16 crown bulbs - clear. Socket/holder: E14. Wattage: Max. 60W. 230V Lysteknik: Unshielded, freely radiating light sources Suspension: Black Lacquered pipe Safety classifications: I Ingress protection: IP20 Approval: CE Remark: Customized solutions available upon request Design: VMB architects