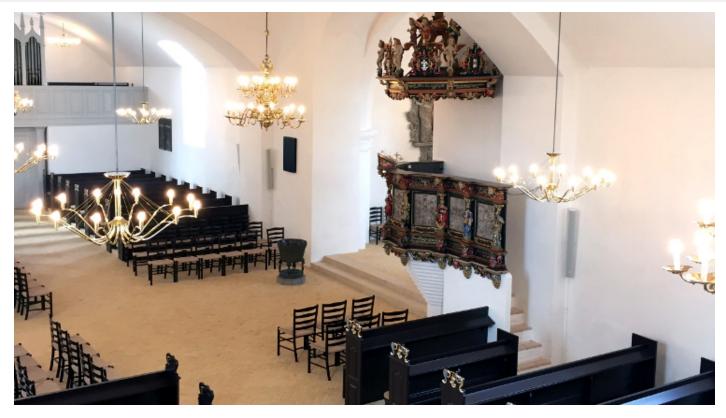

Many old churches suffer from insufficient lighting, and in this case, <u>VMB Architects</u> chose to supplement the original chandeliers with their <u>Green chandelier</u>. The Green chandelier integrates beautifully and harmoniously with the original brass chandeliers, leaving the space with a stunning and functional illumination.

Under the gallery, in the porch, and in the sacristy, Gren micro pendants were installed, contributing both functionally and aesthetically to creating a very cohesive and harmonious lighting design for the church. The Gren pendant is also available in custom designs upon request. The Gren chandelier comes in several variants, as does the Gren luminaire, which is also available in various wall-mounted versions.