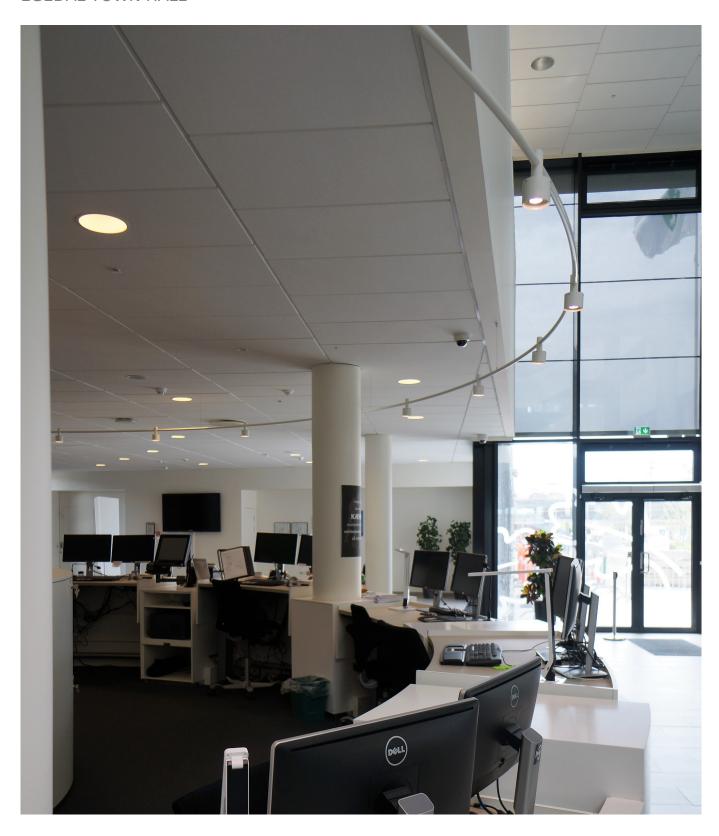

## EGEDAL TOWN HALL, OELSTYKKE, DENMARK

In cooperation with Mangor and Nagel is this custom chandelier made for the new town hall in Egedal. The chandelier is a special version of the Dybbøl luminaire. The counter area is circular, which required a unique chandelier in terms of design and function. In cooperation with Mangor and Nagel the chandelier resulted in a circular form with modern LED lights.

The final solution of the chandelier resulted in much praise, which is highlighted below:

- The chandelier fits with its minimalistic design discreetly and elegantly to the architecture.
- The chandelier has made the daily life for the staff in the service center good.
- The chandelier is beautiful in its simplicity.

Material & finish: Powder coated aluminum

**Dimension:** Diameter: 8,2 m.

**Light sources:** 23 light sources, GU10 light sources with 36  $^{\circ}$ 

radiation

Suspension: Wire Safety classifications: I

**Approval:** CE