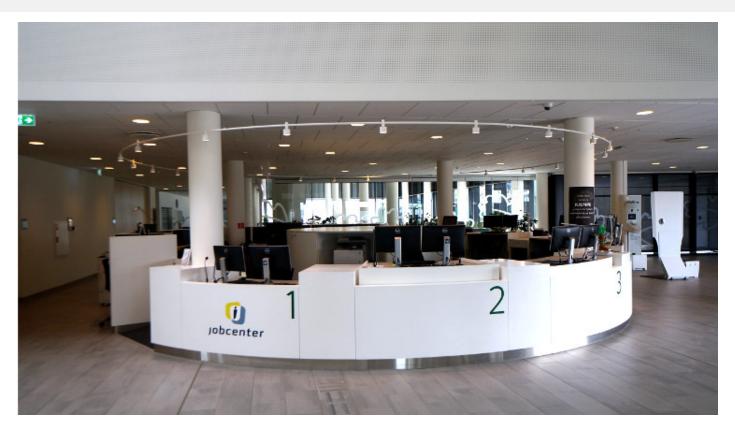

## EGEDAL TOWN HALL, OELSTYKKE, DENMARK

In cooperation with Mangor and Nagel is this custom chandelier made for the new town hall in Egedal. The chandelier is a special version of the Dybbøl luminaire. The counter area is circular, which required a unique chandelier in terms of design and function. In cooperation with Mangor and Nagel the chandelier resulted in a circular form with modern LED lights.

The final solution of the chandelier resulted in much praise, which is highlighted below:

- The chandelier fits with its minimalistic design discreetly and elegantly to the architecture.
- The chandelier has made the daily life for the staff in the service center good.
- The chandelier is beautiful in its simplicity.

Material & finish: Powder coated aluminum

**Dimension:** Diameter: 8,2 m.

**Light sources:** 23 light sources, GU10 light sources with 36  $^{\circ}$ 

radiation

Suspension: Wire Safety classifications: I

**Approval:** CE