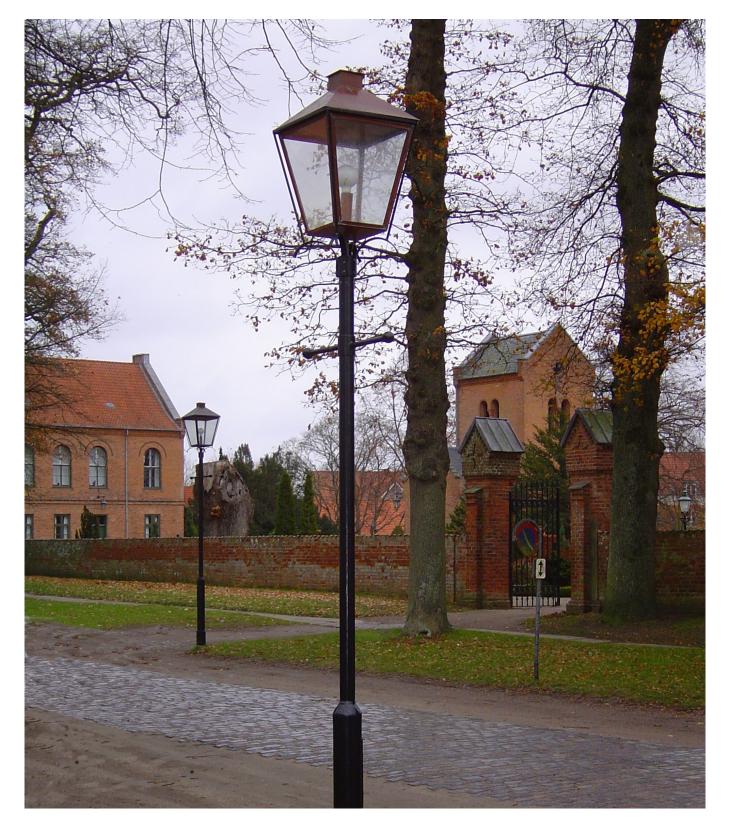

## SORØ MAST

As part of an upgrade to the outdoor lighting around the historic buildings, <u>ERIK architects</u>, inspired by Karsten Rønnows Tegnestue's luminaires, designed a mast luminaire along with <u>two types of wall-</u><u>mounted fixtures</u>. In addition to illuminating previously dark areas—enhancing safety for residents, teachers, and students—the lighting also highlights the architectural qualities of the historic buildings. The luminaires feature a copper finish, which blends beautifully into the historic surroundings.

Material & finish: Copper Dimension: Top: 60 × 60 cm Light sources: 20W LED Safety classifications: I Ingress protection: IP23 Approval: CE Design: Erik Møller architects

Latest update: 17/03-2025