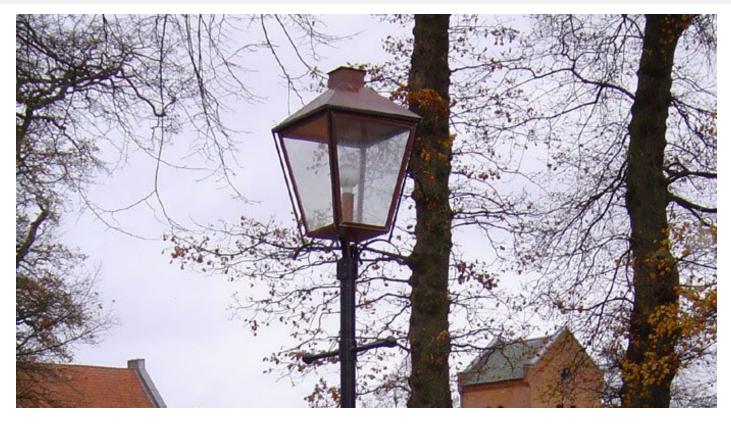

## SORØ MAST

As part of an upgrade to the outdoor lighting around the historic buildings, <u>ERIK architects</u>, inspired by Karsten Rønnows Tegnestue's luminaires, designed a mast luminaire along with <u>two types of wall-</u><u>mounted fixtures</u>. In addition to illuminating previously dark areas—enhancing safety for residents, teachers, and students—the lighting also highlights the architectural qualities of the historic buildings. The luminaires feature a copper finish, which blends beautifully into the historic surroundings.

Material & finish: Copper Dimension: Top: 60 × 60 cm Light sources: 20W LED Safety classifications: I Ingress protection: IP23 Approval: CE Design: Erik Møller architects

Latest update: 17/03-2025