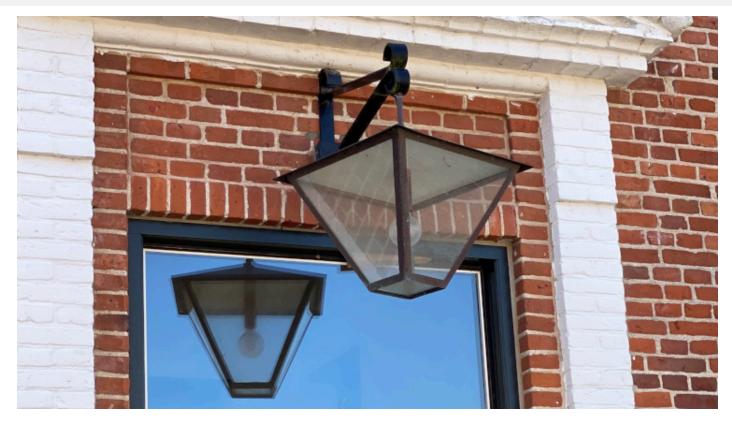

### SCHELENBORG WALL, TOP-MOUNTED

The SCHELENBORG WALL is a top-mounted outdoor wall lamp with a classic design by <u>ERIK Architects</u>, installed on a black-painted wall bracket above entrances.

It provides excellent illumination through the clear glass, lighting up the entire entrance area. A key advantage is that it illuminates both arriving guests and those welcoming them.

**Lysteknik:** The wall lamp is top-mounted on a wall bracket that ensures distance from the wall. The clear glass in the lantern housing provides 360° light distribution, effectively illuminating the entrance area.

Suspension: Wall bracket: Black lacquered metal.