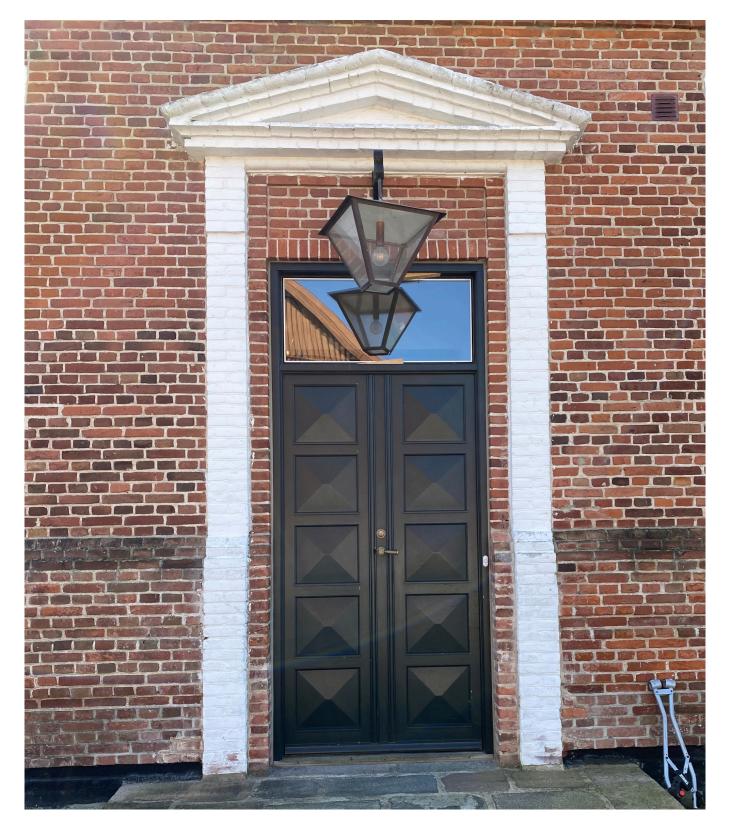

### SCHELENBORG WALL, TOP-MOUNTED

The SCHELENBORG WALL is a top-mounted outdoor wall lamp with a classic design by <u>ERIK Architects</u>, installed on a black-painted wall bracket above entrances.

It provides excellent illumination through the clear glass, lighting up the entire entrance area. A key advantage is that it illuminates both arriving guests and those welcoming them.

**Lysteknik:** The wall lamp is top-mounted on a wall bracket that ensures distance from the wall. The clear glass in the lantern housing provides 360° light distribution, effectively illuminating the entrance area.