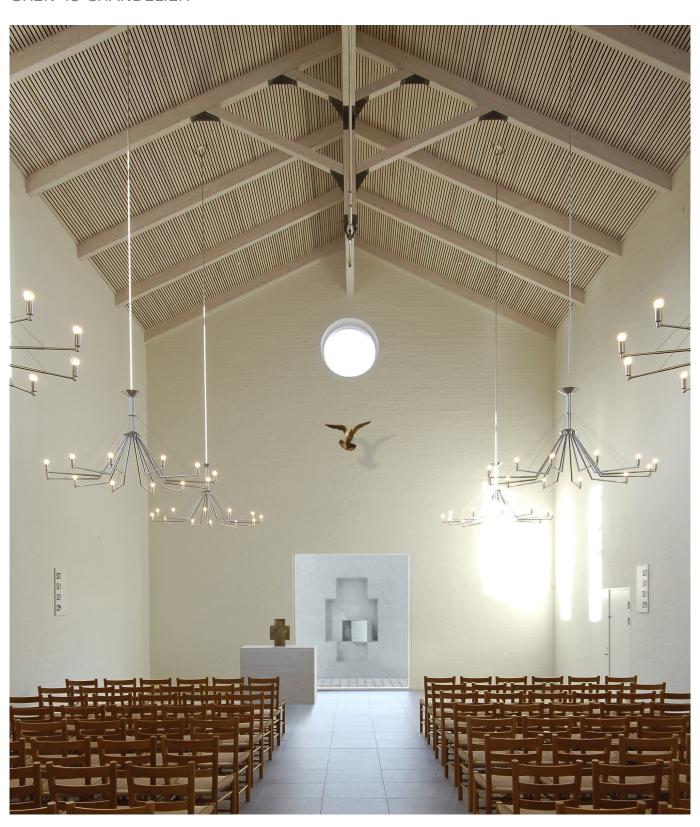

## **GREN 45 CHANDELIER**

## **GREN 45**

A beautiful and modern series of chandeliers GREN 45 designed by the architect company Vilhelmsen, Marxen & Bech-Jensen.

The chandelier, which has a light and elegant expression, is produced in different sizes - from 90 cm to 160cm in diameter. It's also done in two types of surfaces - matt and polished brass. Both these surfaces also are treated with clear varnish.

The picture on the frontpage is from Ringkøbing Chapel.

Material & finish: Polished and lacquered brass

**Dimension:** Ø60 - Ø160 cm. 6 - 16 arms.

Light sources: 6-16 bulbs. Holder/socket: E14. Wattage: Max. 60 W.