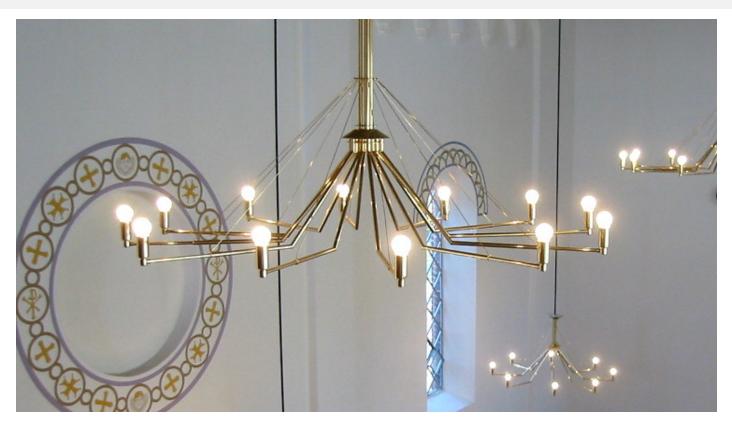

## **GREN 45**

A beautiful and modern series of chandeliers GREN 45 designed by the architect company Vilhelmsen, Marxen & Bech-Jensen.

The chandelier, which has a light and elegant expression, is produced in different sizes - from 90 cm to 160cm in diameter. It's also done in two types of surfaces - matt and polished brass. Both these surfaces also are treated with clear varnish.

The picture on the frontpage is from Ringkøbing Chapel.

Material & finish: Polished and lacquered brass

**Dimension:** Ø60 - Ø160 cm. 6 - 16 arms.

Light sources: 6-16 bulbs. Holder/socket: E14. Wattage: Max. 60 W.