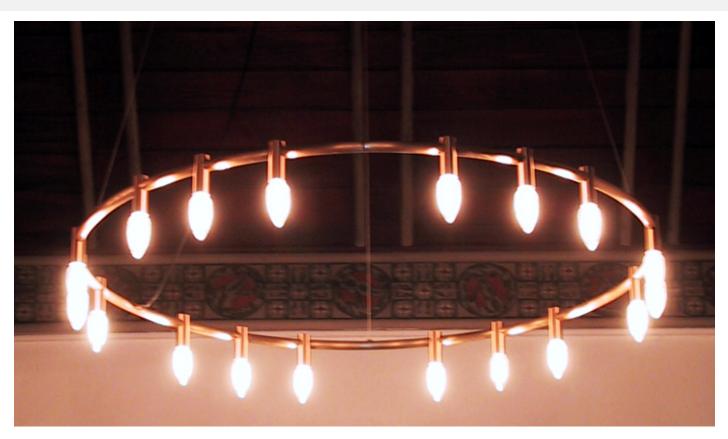

## SCT. JØRGEN CHANDELIER

A timeless classic – simple, yet highly impactful. A pure circle of light.

The ring chandelier is available in multiple sizes, ranging from  $\emptyset$ 90 to  $\emptyset$ 300 cm, with 9 to 24 light points, making it ideal for both small and large spaces. Its ultra-simple design creates a strong visual statement, particularly in rooms with high ceilings.

The unshielded light sources provide both functional and atmospheric illumination, and when dimmed, the SCT. JØRGEN RING CHANDELIER transforms into a decorative and ambiance-enhancing lighting feature. Its minimalist design allows for repetitive installations, while the various size options offer optimal flexibility for different room dimensions.