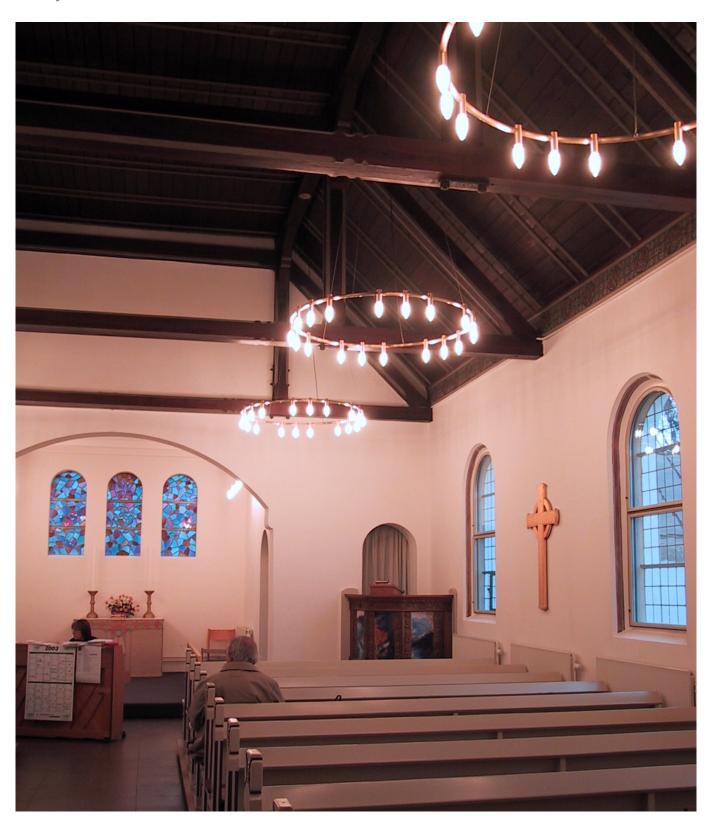

## SCT. JØRGEN CHANDELIER

A timeless classic – simple, yet highly impactful. A pure circle of light.

The ring chandelier is available in multiple sizes, ranging from  $\emptyset$ 90 to  $\emptyset$ 300 cm, with 9 to 24 light points, making it ideal for both small and large spaces. Its ultra-simple design creates a strong visual statement, particularly in rooms with high ceilings.

The unshielded light sources provide both functional and atmospheric illumination, and when dimmed, the SCT. JØRGEN RING CHANDELIER transforms into a decorative and ambiance-enhancing lighting feature. Its minimalist design allows for repetitive installations, while the various size options offer optimal flexibility for different room dimensions.