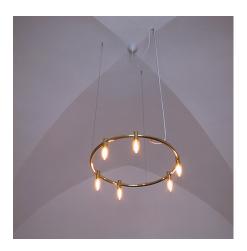

## SCT. JØRGEN CHANDELIER

A timeless classic – simple, yet highly impactful. A pure circle of light.

The ring chandelier is available in multiple sizes, ranging from  $\emptyset$ 90 to  $\emptyset$ 300 cm, with 9 to 24 light points, making it ideal for both small and large spaces. Its ultra-simple design creates a strong visual statement, particularly in rooms with high ceilings.

Remark: Customized solutions available upon request.

Design: Andersen Light Design

**Latest update: 17/03-2025**