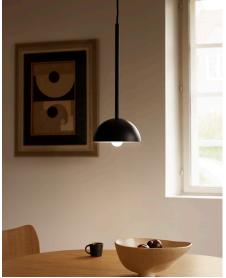

## MO330 PENDANT

The MO330 Pendant is part of an exquisitely minimalist lighting series, designed to bring a sense of calm and warmth — inspired by the comfort that light brings to the human experience, especially during the dark months of winter.

Danish designer Mads Odgård has chosen to focus on two simple and familiar shapes: the hemisphere and the cylinder — forms with a clear, logical connection to natural light.

The series is geometrically minimalist, with a strong emphasis on function and visual comfort.

The pendant's design language makes it highly adaptable to a wide range of applications — in both residential and professional settings.

Explore the product in more detail on Carl Hansen & Søn's website