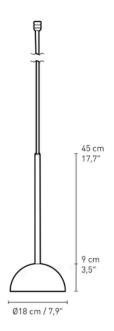

See Product Data Sheet

**Produkt:** MO330 PENDANT

Material & finish: White or black powder-coated steel

**Dimension:** Ø 18cm. H:45cm

**Light sources:** LED T25 1,7W E14. Max wattage: 15W.

220-240V/50-60HZ

Lysteknik: Narrow-beam, direct downward light

Suspension: 2.5 m black cord Safety classifications: II Ingress protection: IP20

**Approval:** CE

Remark: Weight 8,8kg Design: Mads Odgård

**Latest update:** 26/05-2025