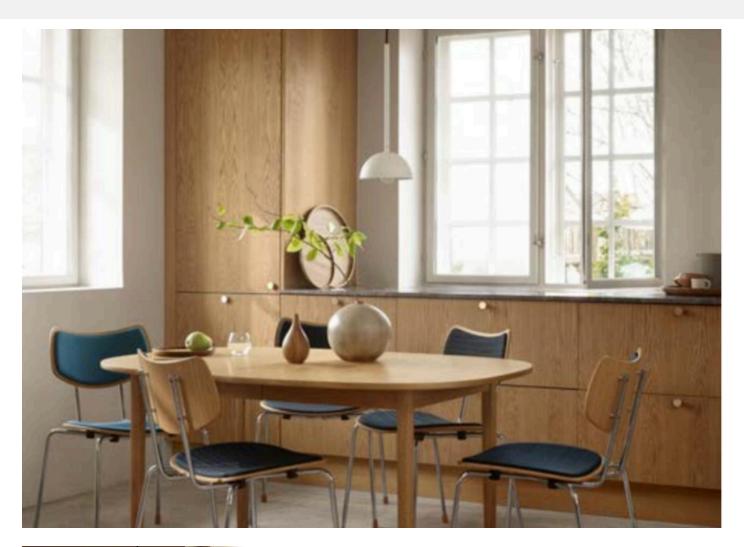

## MO330 PENDANT

The MO330 Pendant is part of an exquisitely minimalist lighting series, designed to bring a sense of calm and warmth — inspired by the comfort that light brings to the human experience, especially during the dark months of winter.

Danish designer Mads Odgård has chosen to focus on two simple and familiar shapes: the hemisphere and the cylinder — forms with a clear, logical connection to natural light.

The series is geometrically minimalist, with a strong emphasis on function and visual comfort.

The pendant's design language makes it highly adaptable to a wide range of applications — in both residential and professional settings.

Explore the product in more detail on Carl Hansen & Søn's website