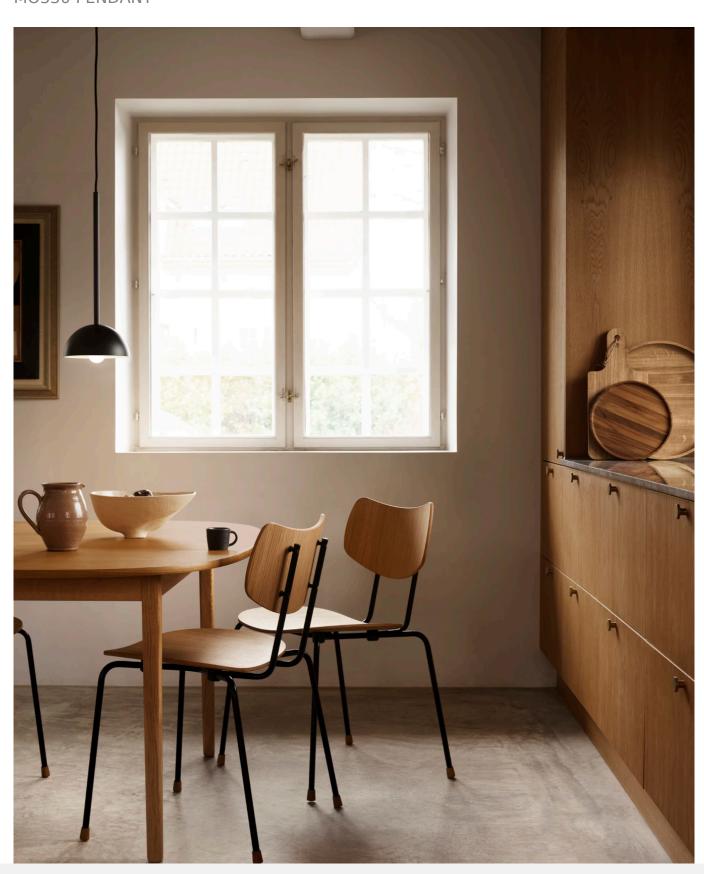

## MO330 PENDANT

The MO330 Pendant is part of an exquisitely minimalist lighting series, designed to bring a sense of calm and warmth — inspired by the comfort that light brings to the human experience, especially during the dark months of winter.

Danish designer Mads Odgård has chosen to focus on two simple and familiar shapes: the hemisphere and the cylinder — forms with a clear, logical connection to natural light.

The series is geometrically minimalist, with a strong emphasis on function and visual comfort.

The pendant's design language makes it highly adaptable to a wide range of applications — in both residential and professional settings.

Explore the product in more detail on Carl Hansen & Søn's website