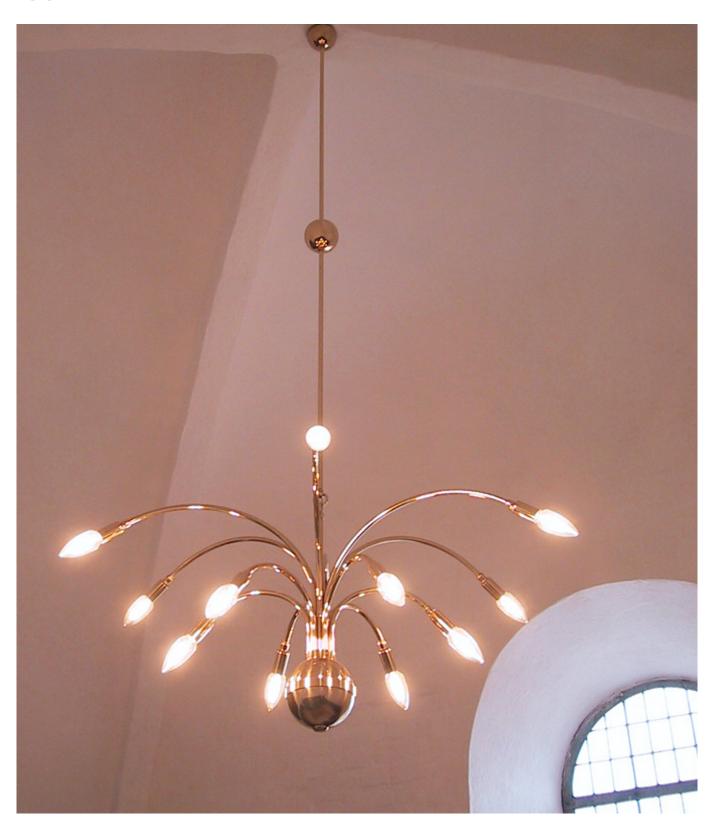

## **BS CHANDELIER**

BS CHANDELIER – an elegant and decorative chandelier that creates an atmospheric lighting experience. It is perfect for churches, foyers, reception areas, and similar spaces. With its classic and simple design, it blends harmoniously into both modern and traditional architectural environments.

**Produkt:** BS CHANDELIER

Material & finish: Polished and lacquered brass.

Dimension: ø95 cm.

Light sources: 12 candle bulbs - clear, 250 V. Socket/holder: E14.

Wattage: Max. 60 W.

**Lighting technology:** The chandelier is elegant and emits an unshielded light through its 12 light points. The church candles help

emphasize the bouquet-like light silhouette.

**Suspension:** Pipe in polished and lacquered brass.

Safety classifications: II. Ingress protection: IP20. Approval: CE-marking.

**Notes:** Customised solutions available upon request.