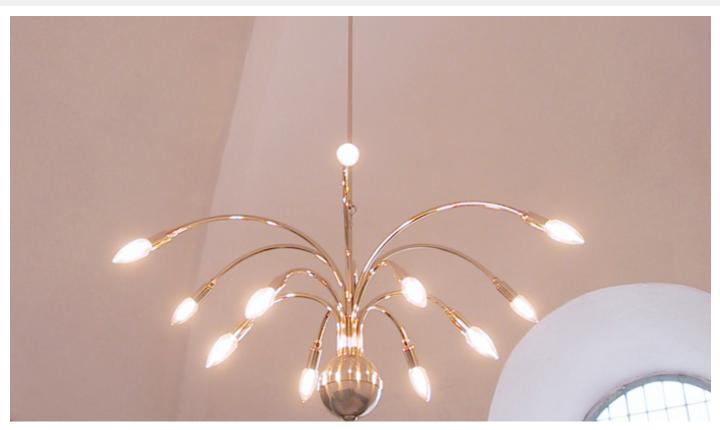

## **BS CHANDELIER**

BS CHANDELIER – an elegant and decorative chandelier that creates an atmospheric lighting experience. It is perfect for churches, foyers, reception areas, and similar spaces. With its classic and simple design, it blends harmoniously into both modern and traditional architectural environments.

**Produkt:** BS CHANDELIER

Material & finish: Polished and lacquered brass.

Dimension: ø95 cm.

Light sources: 12 candle bulbs - clear, 250 V. Socket/holder: E14.

Wattage: Max. 60 W.

**Lighting technology:** The chandelier is elegant and emits an unshielded light through its 12 light points. The church candles help

emphasize the bouquet-like light silhouette.

**Suspension:** Pipe in polished and lacquered brass.

Safety classifications: II. Ingress protection: IP20. Approval: CE-marking.

**Notes:** Customised solutions available upon request.