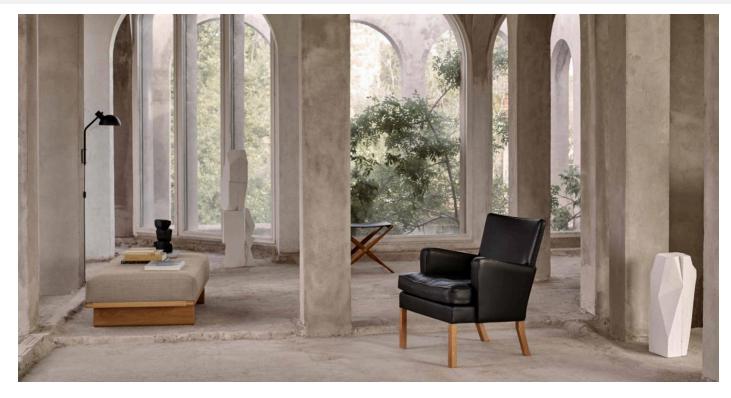

## okholmlighting

The MO300 Wall Lamp is a practical and functional lighting solution. The shade can be freely adjusted in multiple positions, making it easy to optimise the lighting.

The lamp is well-suited for living rooms as well as bedrooms or children's rooms, thanks to the continuously adjustable shade. The light source is well-shielded, effectively preventing glare and ensuring visual comfort.

Danish designer Mads Odgård has chosen to focus on two simple and recognisable forms: the hemisphere and the cylinder — shapes with a clear, logical connection to natural light.

Explore the product in more detail on Carl Hansen & Søn's website