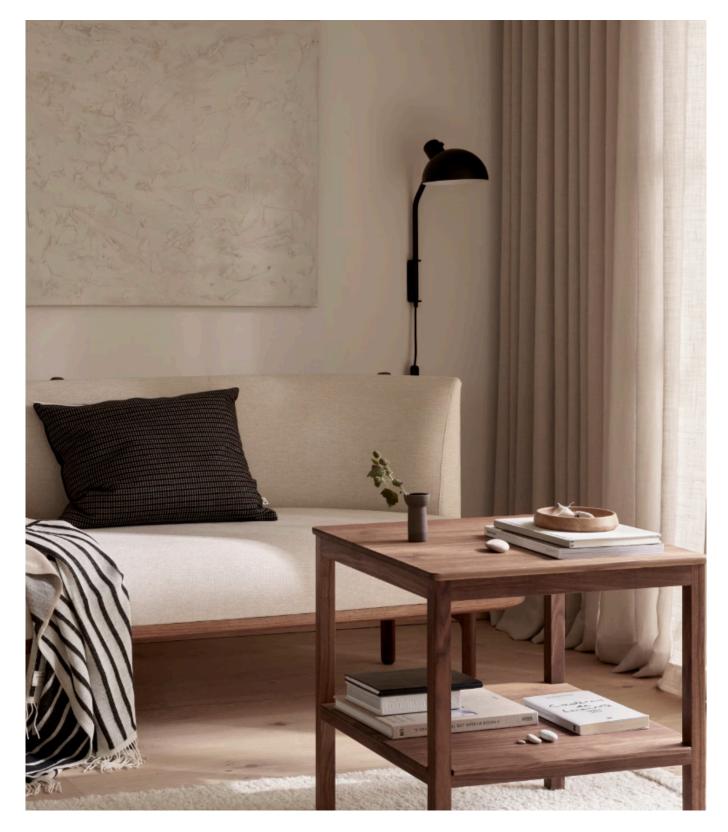

## okholmlighting

The MO300 Wall Lamp is a practical and functional lighting solution. The shade can be freely adjusted in multiple positions, making it easy to optimise the lighting.

The lamp is well-suited for living rooms as well as bedrooms or children's rooms, thanks to the continuously adjustable shade. The light source is well-shielded, effectively preventing glare and ensuring visual comfort.

Danish designer Mads Odgård has chosen to focus on two simple and recognisable forms: the hemisphere and the cylinder — shapes with a clear, logical connection to natural light.

Explore the product in more detail on Carl Hansen & Søn's website