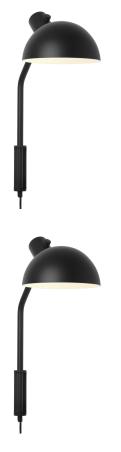

## okholmlighting

The MO300 Wall Lamp is a practical and functional lighting solution. The shade can be freely adjusted in multiple positions, making it easy to optimise the lighting.

The lamp is well-suited for living rooms as well as bedrooms or children's rooms, thanks to the continuously adjustable shade. The light source is well-shielded, effectively preventing glare and ensuring visual comfort.

## See Product Data Sheet

Produkt: MO300 WALL LAMP Material & finish: White or black powder-coated steel Dimension: H: 45,5cm. D: 31,5cm Light sources: LED E14, 4.3W. E14. Max wattage: 15W. 220-240V/50-60HZ. Lysteknik: Downward light with a continuously adjustable shade, offering optimal positioning flexibility. Suspension: Mounted on the wall using the included bracket Safety classifications: II Ingress protection: IP20 Approval: CE Design: Mads Odgård