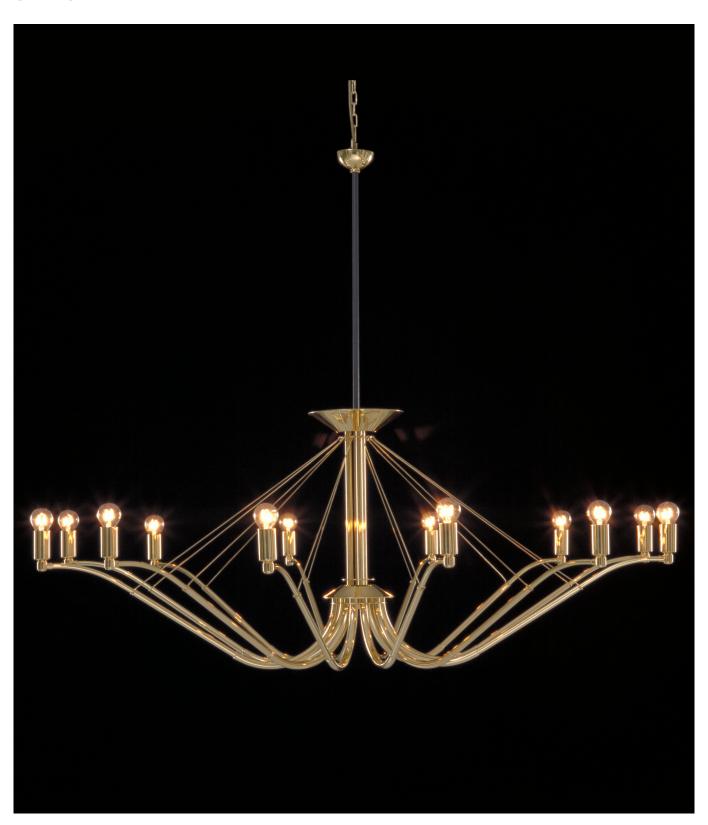

## **GREN CHANDELIER**

Light and elegant lighting series for church rooms, foyers, entrance areas, small and big halls - a beautiful lighting, which fits in almost everywhere.

The fixtures are made in polished, lacquered brass. The chandelier is available in different sizes: From 6 to 16 light sources. The suspension is made in black lacquered pipe with brass balls. The length of the suspension is adjusted individually.

Material & finish: Polished and lacquered brass.

**Dimension:** ø60-ø160 cm. H 335 mm. - 630 mm. Arms: 6-16 pieces.

Light sources: 6-16 crown bulbs - clear. Socket/holder: E14.

Wattage: Max. 60 W. 230 V

Suspension: Black lacquered pipe