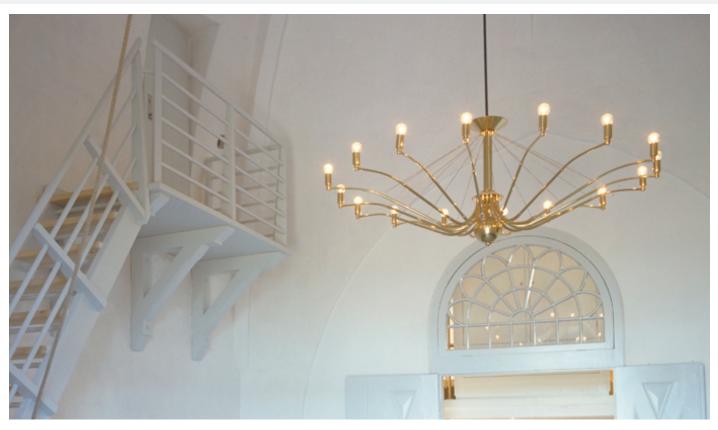

## **GREN CHANDELIER**

Light and elegant lighting series for church rooms, foyers, entrance areas, small and big halls - a beautiful lighting, which fits in almost everywhere.

The fixtures are made in polished, lacquered brass. The chandelier is available in different sizes: From 6 to 16 light sources. The suspension is made in black lacquered pipe with brass balls. The length of the suspension is adjusted individually.