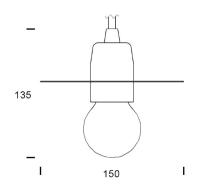

**Produkt: SCAN PENDANT WITH STRAIGHT SHADE. E27** Material & finish: Lacquered brass - polished or matt.

Dimension: Shade diameter: Ø15cm. Height: 78 mm. White cable

Light sources: Socket/holder: E27. Wattage: Max. 60 W. 230 V. Lysteknik: The pendant creates a downward lighting effect through its small shade. The light source is unshielded, and dimming is therefore recommended. The two shade variants, curved and straight, produce a decorative effect around the fixture.