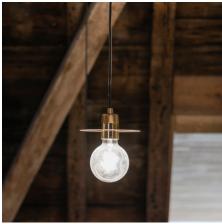

**Produkt: SCAN PENDANT WITH STRAIGHT SHADE. E27** Material & finish: Lacquered brass - polished or matt.

Dimension: Shade diameter: Ø15cm. Height: 78 mm. White cable

Light sources: Socket/holder: E27. Wattage: Max. 60 W. 230 V. Lysteknik: The pendant creates a downward lighting effect through its small shade. The light source is unshielded, and dimming is therefore recommended. The two shade variants, curved and straight, produce a decorative effect around the fixture.