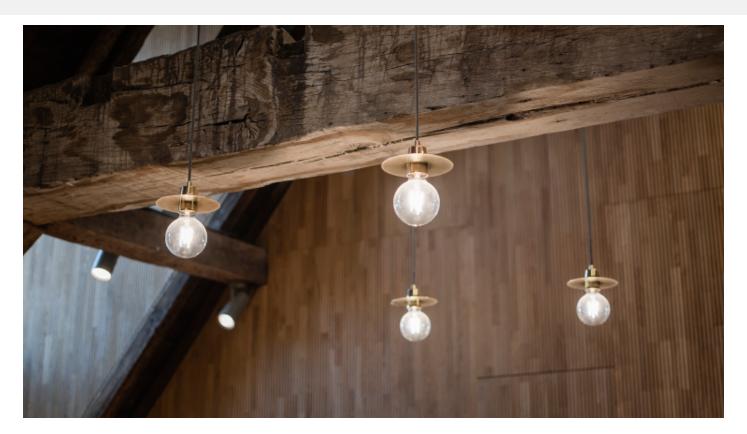

## **SCAN PENDANT WITH STRAIGHT SHADE. E27**

The SCAN pendant is a minimalist pendant available with two shade variants: straight and arc.

Its simple design makes it highly suitable for repetitive installations. The SCAN pendant is versatile and can be mounted effectively at various installation heights.

**Produkt: SCAN PENDANT WITH STRAIGHT SHADE. E27** Material & finish: Lacquered brass - polished or matt.

Dimension: Shade diameter: Ø15cm. Height: 78 mm. White cable

Light sources: Socket/holder: E27. Wattage: Max. 60 W. 230 V. Lysteknik: The pendant creates a downward lighting effect through its small shade. The light source is unshielded, and dimming is therefore recommended. The two shade variants, curved and straight, produce a decorative effect around the fixture.