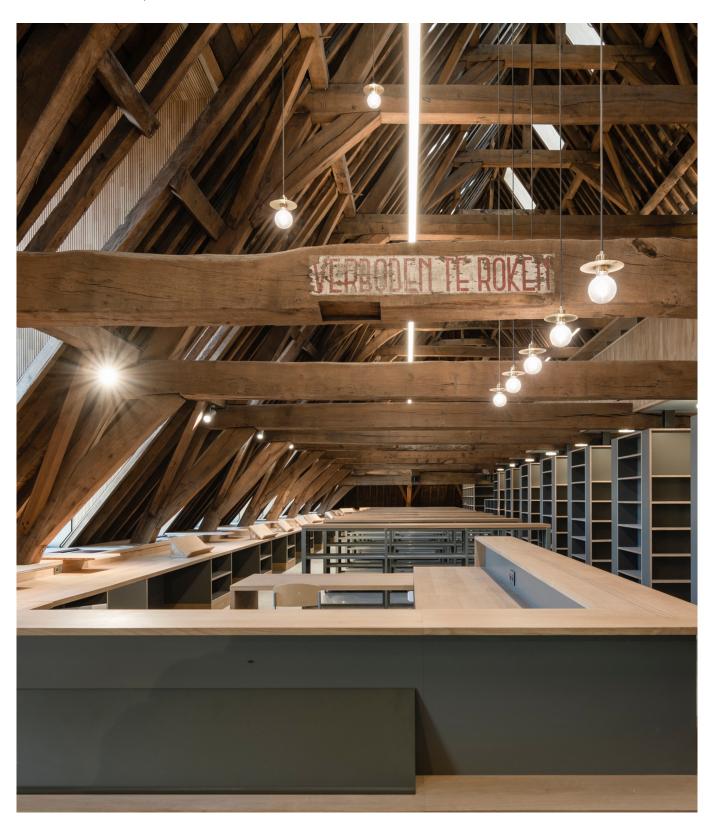

## **SCAN PENDANT WITH STRAIGHT SHADE. E27**

The SCAN pendant is a minimalist pendant available with two shade variants: straight and arc.

Its simple design makes it highly suitable for repetitive installations. The SCAN pendant is versatile and can be mounted effectively at various installation heights.

The minimalist design allows it to fit seamlessly into all types of architectural environments. It is particularly well-suited for repetitive installations.

The SCAN pendant is also offered in several finishes, including patinated, white lacquered, and black. Shades can also be customized in other variations.

Additionally, the pendants can be used as fixtures integrated into custom lighting designs. Available configurations include mounting in ceiling outlets, on track systems, directly on ceilings, on rods, or as a wall lamp. It is also featured in various chandelier designs.