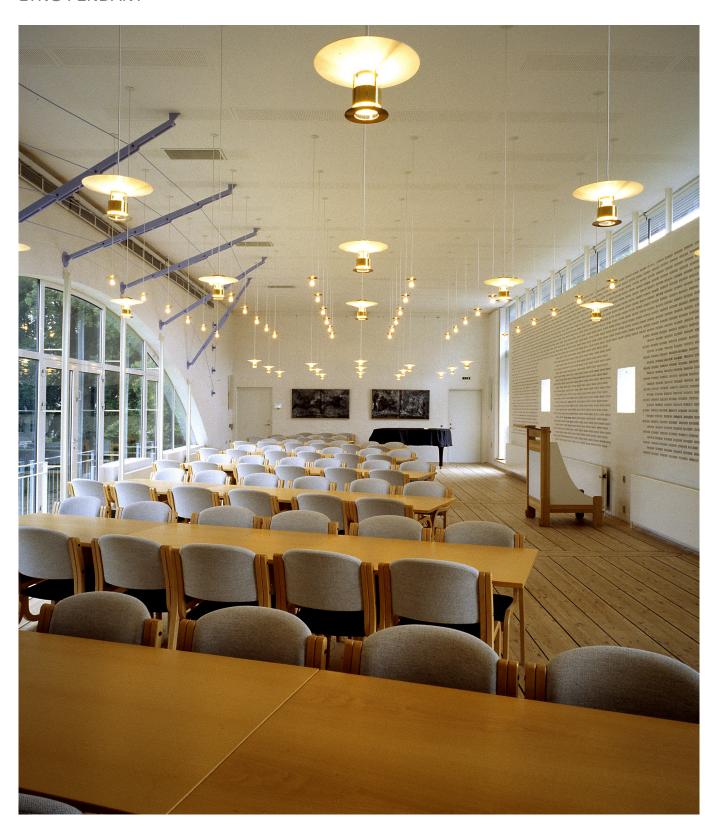

## LYNG PENDANT

The Lyng lamp, with its minimalist design and decorative indirect light distribution, is suitable for many types of architecture, both new and old. Its minimalist form makes it highly suitable for repetitive installations.

It provides glare-free illumination and is ideal for both high and low mounting heights.

Material & finish: Polished and lacquered brass. White lacquered

(RAL 9010) shade.

Dimension: Diameter ø28 cm. Height 17 cm.