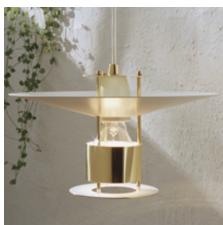

## LYNG PENDANT

The Lyng lamp, with its minimalist design and decorative indirect light distribution, is suitable for many types of architecture, both new and old. Its minimalist form makes it highly suitable for repetitive installations.

It provides glare-free illumination and is ideal for both high and low mounting heights.

Material & finish: Polished and lacquered brass. White lacquered

(RAL 9010) shade.

Dimension: Diameter ø28 cm. Height 17 cm.

**Light sources:** Socket/holder: E27 porcelain. Wattage: Max. 60 W.

230 V.

**Lysteknik:** The pendant provides a pleasant, indirect, decorative,

and glare-free light.

Suspension: White plastic cable 200 cm