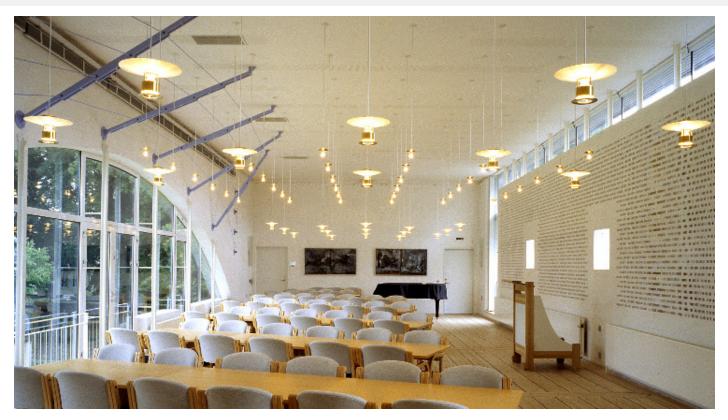

## LYNG PENDANT

The Lyng lamp, with its minimalist design and decorative indirect light distribution, is suitable for many types of architecture, both new and old. Its minimalist form makes it highly suitable for repetitive installations.

It provides glare-free illumination and is ideal for both high and low mounting heights.

Material & finish: Polished and lacquered brass. White lacquered

(RAL 9010) shade.

Dimension: Diameter ø28 cm. Height 17 cm.