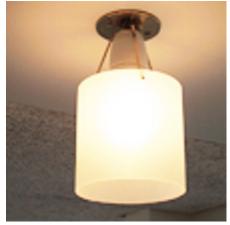

## SATIN CEILING

The SATIN CEILING is a versatile ceiling fixture that provides a pleasant and decorative light, making it suitable for both repetitive installations and individual mounting. The sandblasted opal acrylic diffuser ensures comfortable illumination and prevents direct glare discomfort.

## Produkt: SATIN CEILING

Material & finish: Polished and lacquered brass or white lacquered RAL 9010. Shade: Sandblasted glass opal acryl Dimension: Shade: ø12 cm. Height: 19.5 cm Light sources: Socket/holder: E27. Wattage: Max 60W. 230V Lysteknik: The ceiling fixture emits a soft and pleasant downwarddirected light. The opalized shade reduces direct glare discomfort and creates a beautiful, soft lighting effect. Suspension: Mounting on a PL-junction box. Safety classifications: I. Ingress protection: IP20 Approval: CE-marking Remark: The luminaire is available in other diameters and heights on request Design: AndersenLysdesign