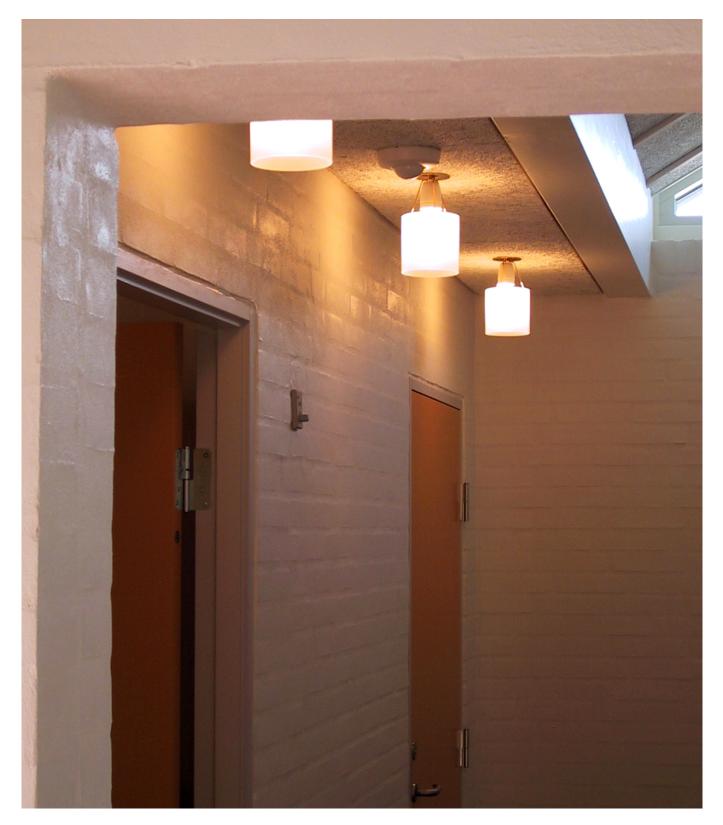

## SATIN CEILING

The SATIN CEILING is a versatile ceiling fixture that provides a pleasant and decorative light, making it suitable for both repetitive installations and individual mounting. The sandblasted opal acrylic diffuser ensures comfortable illumination and prevents direct glare discomfort.

## Produkt: SATIN CEILING

Material & finish: Polished and lacquered brass or white lacquered RAL 9010. Shade: Sandblasted glass opal acryl Dimension: Shade: ø12 cm. Height: 19.5 cm Light sources: Socket/holder: E27. Wattage: Max 60W. 230V Lysteknik: The ceiling fixture emits a soft and pleasant downwarddirected light. The opalized shade reduces direct glare discomfort and creates a beautiful, soft lighting effect. Suspension: Mounting on a PL-junction box. Safety classifications: I. Ingress protection: IP20 Approval: CE-marking Remark: The luminaire is available in other diameters and heights on request Design: AndersenLysdesign