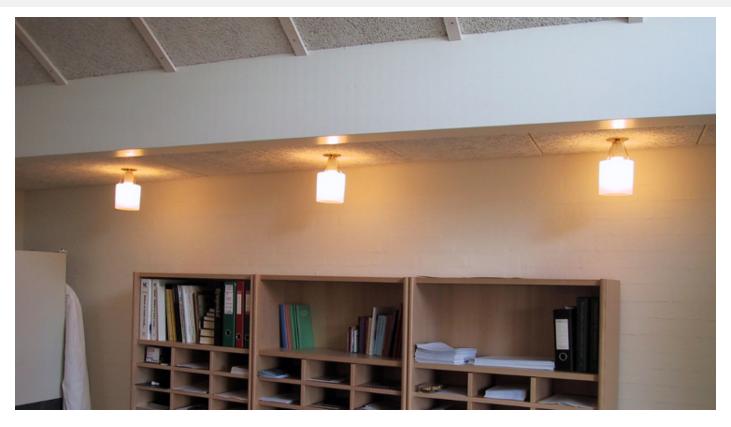

## SATIN CEILING

The SATIN CEILING is a versatile ceiling fixture that provides a pleasant and decorative light, making it suitable for both repetitive installations and individual mounting. The sandblasted opal acrylic diffuser ensures comfortable illumination and prevents direct glare discomfort.

## Produkt: SATIN CEILING

Material & finish: Polished and lacquered brass or white lacquered RAL 9010. Shade: Sandblasted glass opal acryl Dimension: Shade: ø12 cm. Height: 19.5 cm Light sources: Socket/holder: E27. Wattage: Max 60W. 230V Lysteknik: The ceiling fixture emits a soft and pleasant downwarddirected light. The opalized shade reduces direct glare discomfort and creates a beautiful, soft lighting effect. Suspension: Mounting on a PL-junction box. Safety classifications: I. Ingress protection: IP20 Approval: CE-marking Remark: The luminaire is available in other diameters and heights on request Design: AndersenLysdesign