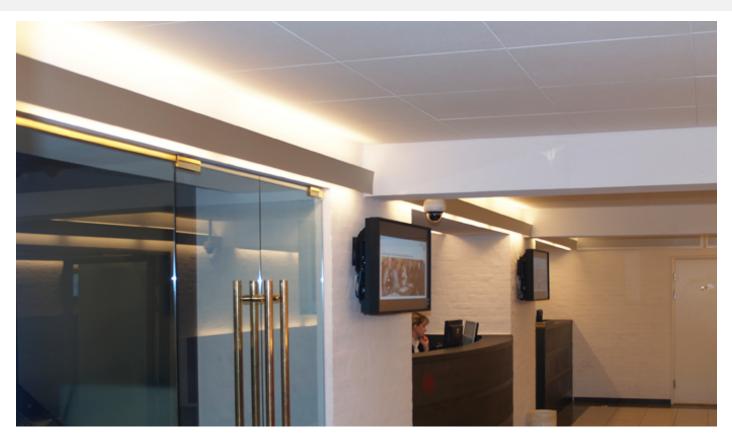

The pictures are from the Danish Parliament's new visitor entrance.

Dimension: Standard lengths (mm): 600 (14-24W), 900 (21-39W),

1.200 (28-54W). Height: 130mm. Depth: 82mm.

Light sources: T5-light tube, G5, 230V