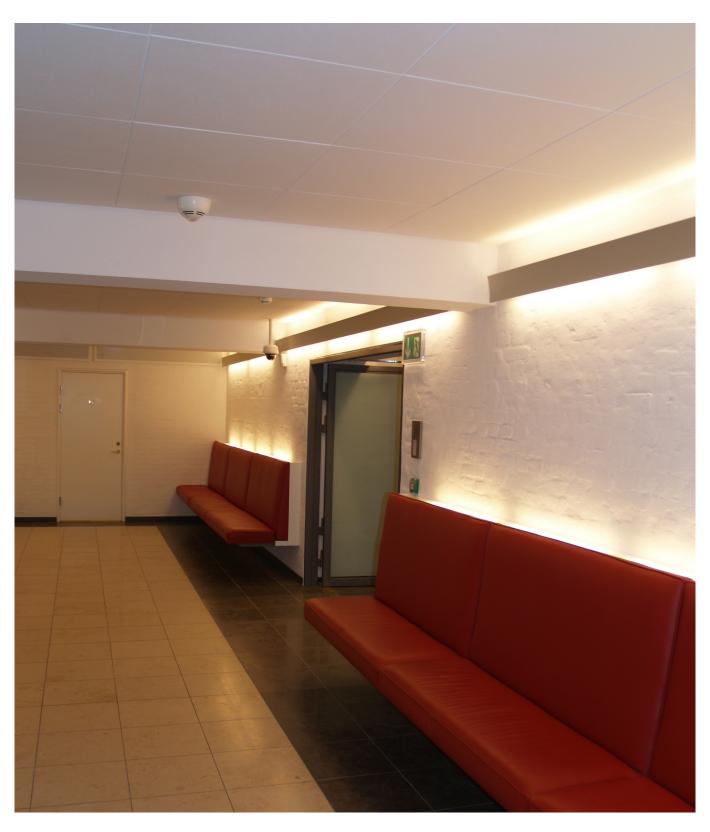

The pictures are from the Danish Parliament's new visitor entrance.

Dimension: Standard lengths (mm): 600 (14-24W), 900 (21-39W),

1.200 (28-54W). Height: 130mm. Depth: 82mm.

Light sources: T5-light tube, G5, 230V