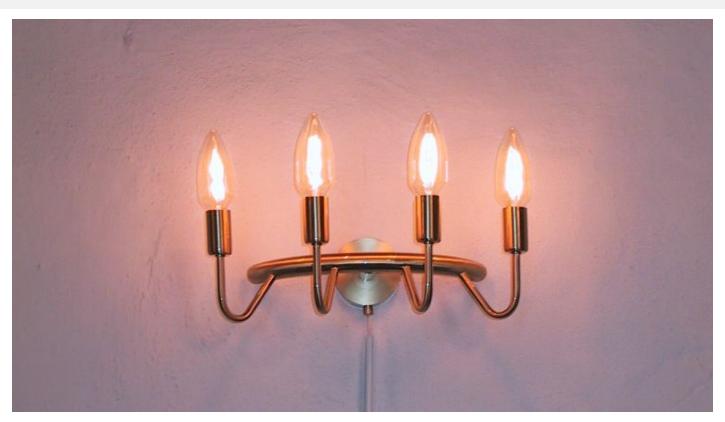

## **BEJSNAP WALL**

The BEJSNAP WALL is a simple, elegant, and timeless wall lamp that can be installed with the light sources facing either upward or downward. It is particularly well-suited for churches and historic buildings, where light and materials interact harmoniously.

The series also includes chandeliers in various diameters. See CHANDELIERS.

Material & finish: Lacquered brass - polished or matt.

**Dimension:** Width: 30 cm. Overhang: 20 cm.

**Light sources:** 2, 3 or 4 clear candle bulbs, 230 V. Socket/holder:

E14 Wattage: 60 W.

**Lysteknik:** The wall lamp is designed for church candles, appearing as exposed flames, and can be installed either upward-facing or

downward-facing.

**Suspension:** Mounted directly on the wall.