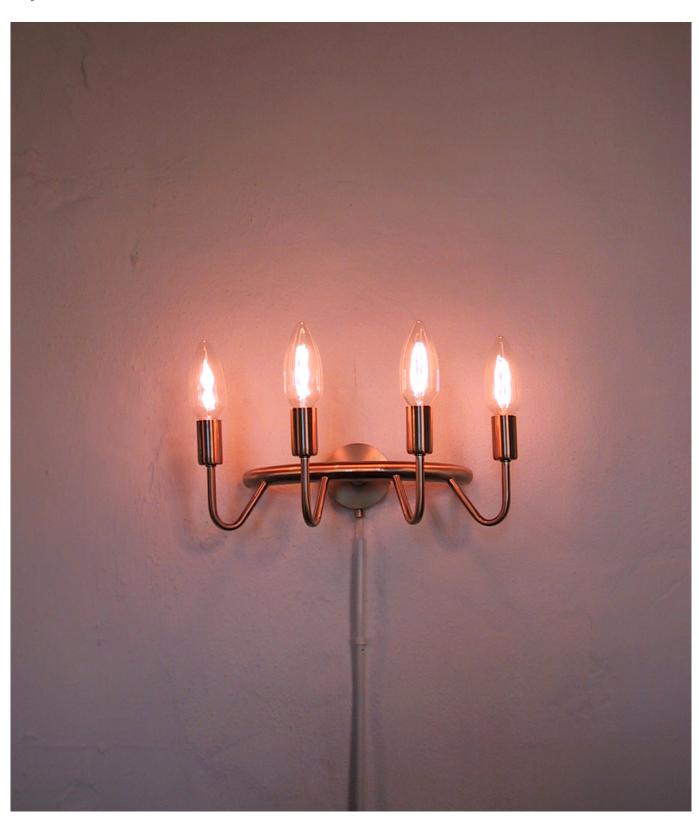

## **BEJSNAP WALL**

The BEJSNAP WALL is a simple, elegant, and timeless wall lamp that can be installed with the light sources facing either upward or downward. It is particularly well-suited for churches and historic buildings, where light and materials interact harmoniously.

The series also includes chandeliers in various diameters. See CHANDELIERS.

Material & finish: Lacquered brass - polished or matt.

**Dimension:** Width: 30 cm. Overhang: 20 cm.

**Light sources:** 2, 3 or 4 clear candle bulbs, 230 V. Socket/holder:

E14 Wattage: 60 W.

**Lysteknik:** The wall lamp is designed for church candles, appearing as exposed flames, and can be installed either upward-facing or

downward-facing.

**Suspension:** Mounted directly on the wall.