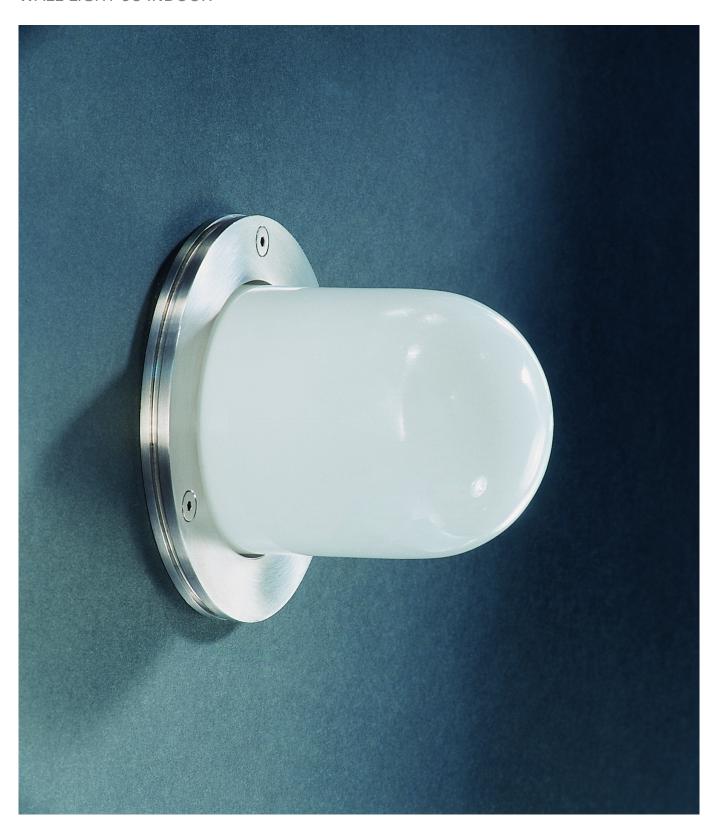

## WALL LAMP 98 INDOOR

The WALL LAMP 98 INDOOR is a minimalist and modern version of NYMØLLE WALL. It is well-suited for entrance areas, niches, and walkways, providing both effect and orientation lighting. It is also ideal for mirror lighting and can be mounted directly on a PL junction box, as well as on ceilings.

The WALL LAMP 98 INDOOR features an opal glass cylinder, which ensures comfortable and glare-free illumination. It is highly recommended for mirror lighting, as its diffused light provides shadow-free illumination of the face, making it ideal for make-up application or shaving.

WALL LAMP 98 INDOOR is also available in an outdoor version. See OUTDOOR LIGHTING.

**Produkt:** WALL 98 INDOOR

Material & finish: White lacquered steel or stainless steel

**Dimension:** Ø11.2 cm. Extension: 9.5 cm.