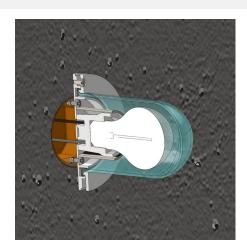

Light sources: Socket: E27. Wattage: max 40 W. 230 V

Lysteknik: Wall lamp with the light source enclosed in an opal glass

cylinder, providing a soft and diffused light. **Suspension:** Mounting on a PL-junction box