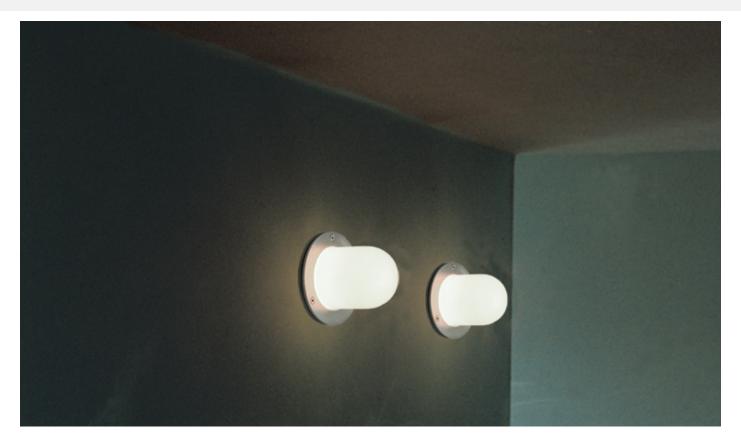

## WALL LAMP 98 INDOOR

The WALL LAMP 98 INDOOR is a minimalist and modern version of NYMØLLE WALL. It is well-suited for entrance areas, niches, and walkways, providing both effect and orientation lighting. It is also ideal for mirror lighting and can be mounted directly on a PL junction box, as well as on ceilings.

The WALL LAMP 98 INDOOR features an opal glass cylinder, which ensures comfortable and glare-free illumination. It is highly recommended for mirror lighting, as its diffused light provides shadow-free illumination of the face, making it ideal for make-up application or shaving.