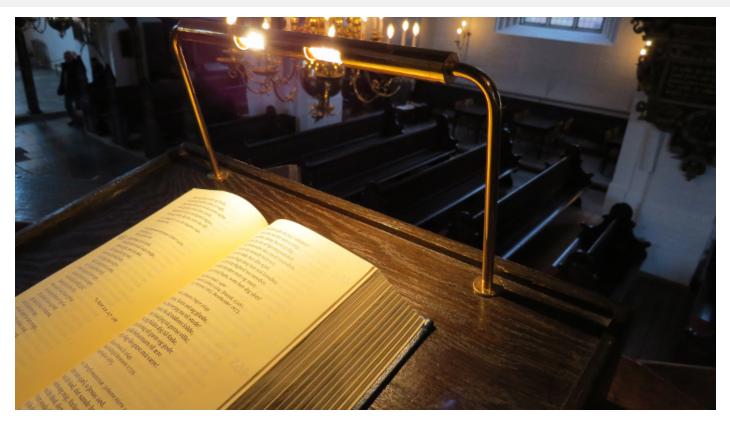

## A.G. LECTERN LAMP

Elegant and discreet LED lectern lamp with multiple applications. The lectern lamp is available in two models – one for mounting on the lectern surface and one mounted on a solid oak base. It is commonly used on pulpits and altar tables, but can also serve as a music stand lamp for choir lofts or as a podium lamp for speakers.

Produkt: A.G. LECTERN LAMP

Material & finish: Brass - polished and lacquered or matt nickel

plated.

**Dimension:** Shade: ø15 mm pipe. Bear arms: ø6 mm. Height: 12 cm

- standard. Width: 24 cm. **Light sources:** LED (2x4 W). **Safety classifications:** III **Ingress protection:** IP20. **Approval:** CE-marking.