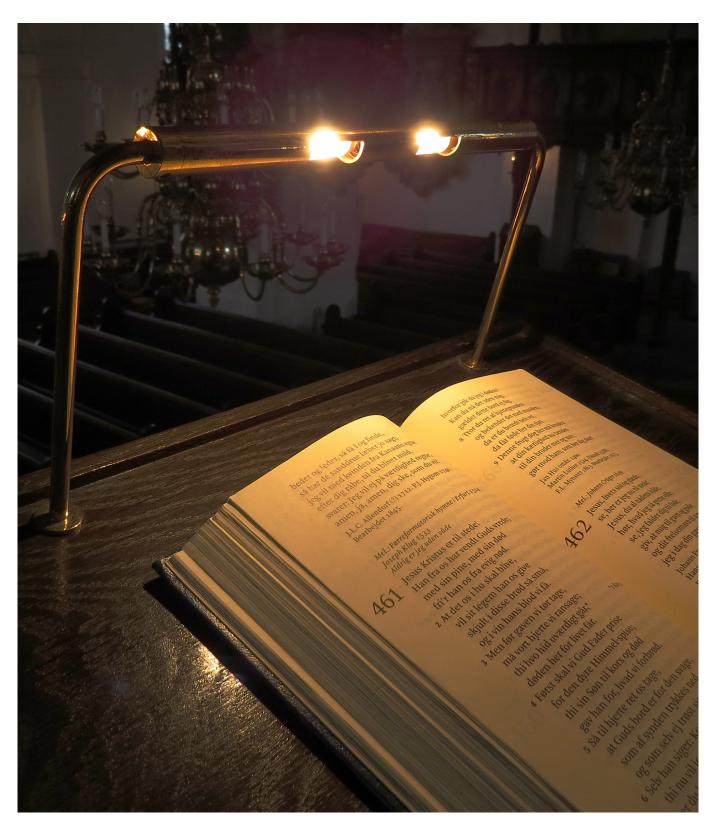

## A.G. LECTERN LAMP

Elegant and discreet LED lectern lamp with multiple applications. The lectern lamp is available in two models – one for mounting on the lectern surface and one mounted on a solid oak base. It is commonly used on pulpits and altar tables, but can also serve as a music stand lamp for choir lofts or as a podium lamp for speakers.

Produkt: A.G. LECTERN LAMP

Material & finish: Brass - polished and lacquered or matt nickel

plated.

**Dimension:** Shade: ø15 mm pipe. Bear arms: ø6 mm. Height: 12 cm

- standard. Width: 24 cm. **Light sources:** LED (2x4 W). **Safety classifications:** III **Ingress protection:** IP20. **Approval:** CE-marking.