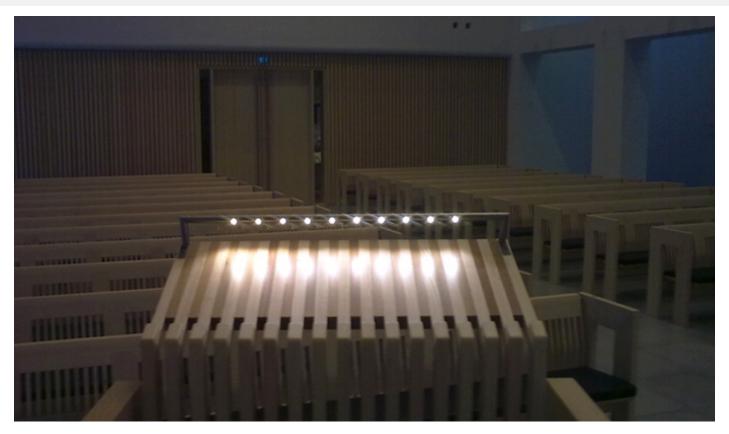

## **LED LECTERN LAMP - CUSTOM DESIGN**

A custom-designed LED lectern lamp by Regnbuen Arkitekter for the newly built Dybkær Church near Silkeborg. As part of the interior design, the pulpit was also specially designed, and Okholm Lighting developed the architects' concept for lectern lighting to complement it.

**Produkt:** LED LECTERN LAMP - CUSTOM DESIGN **Material & finish:** Matt stainless steel pipe

**Dimension:** Ø16 mm. pipe. Length: 672 mm. Height: 70 mm.

**Light sources:** Fitted with 10 x 1 W. LED, 3000 K.