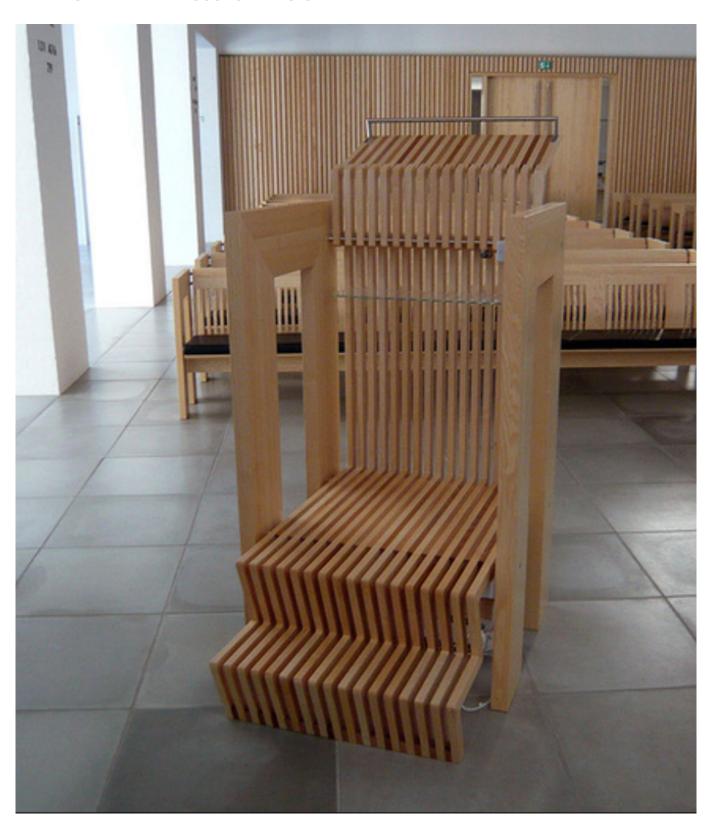

## **LED LECTERN LAMP - CUSTOM DESIGN**

A custom-designed LED lectern lamp by Regnbuen Arkitekter for the newly built Dybkær Church near Silkeborg. As part of the interior design, the pulpit was also specially designed, and Okholm Lighting developed the architects' concept for lectern lighting to complement it.

**Produkt:** LED LECTERN LAMP - CUSTOM DESIGN **Material & finish:** Matt stainless steel pipe

**Dimension:** Ø16 mm. pipe. Length: 672 mm. Height: 70 mm.

**Light sources:** Fitted with 10 x 1 W. LED, 3000 K.