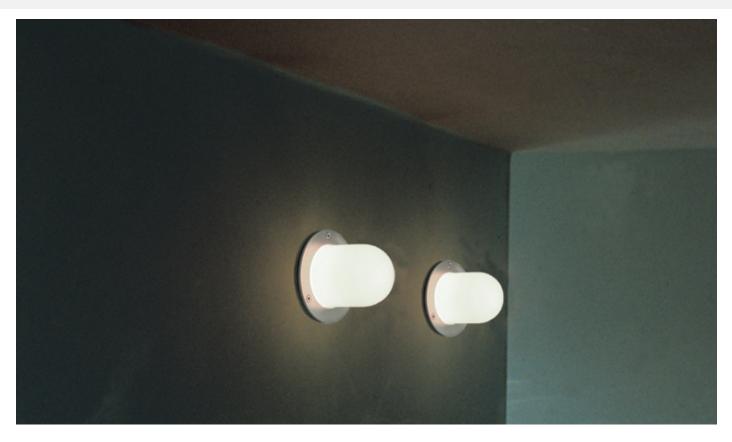

## WALL LAMP 98 OUTDOOR

The WALL LAMP 98 OUTDOOR is a minimalist and modern version of NYMØLLE WALL.

It is well-suited for wall mounting in entrance areas, niches, or smaller walkways, providing both accent and orientation lighting. The lamp is ideal for mirror lighting and is splash-proof. WALL LAMP 98 OUTDOOR can be mounted on brickwork, lightweight concrete, plaster, and wooden walls.