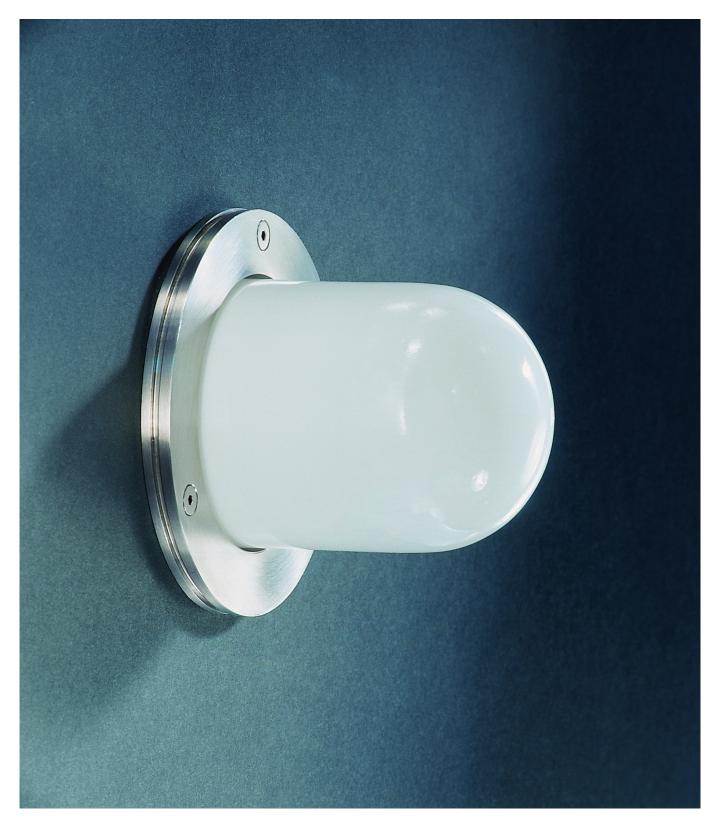

## WALL LAMP 98 OUTDOOR

The WALL LAMP 98 OUTDOOR is a minimalist and modern version of NYMØLLE WALL.

It is well-suited for wall mounting in entrance areas, niches, or smaller walkways, providing both accent and orientation lighting. The lamp is ideal for mirror lighting and is splash-proof. WALL LAMP 98 OUTDOOR can be mounted on brickwork, lightweight concrete, plaster, and wooden walls.

The WALL LAMP 98 OUTDOOR is also available in an indoor version. See WALL LAMPS.

Produkt: WALL LAMP 98 OUTDOOR Material & finish: White laquered steel or sanded stainless steel Dimension: Diametre Ø 112 mm, depth 95 mm, building in depth Ø80 mm og building in diametre Ø105 mm Light sources: Socket/holder: E27, max. 40W, 230V Safety classifications: II. Ingress protection: IP54 Approval: CE-marking Remark: Installation bush: PVC-pipe, Ø110x3 mm, length 75 mm. Number 4950020400 Design: Fogh & Følner Arkitektfirma a/s