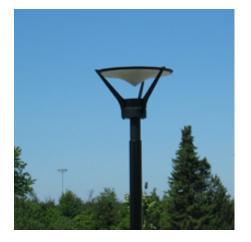

## AABENRAA POST TOP

The AABENRAA POST TOP features an open-design concept, making it highly adaptable to all types of architecture due to its simplicity. Its pleasant yet effective light distribution makes it suitable for a variety of applications, from parks to city centers.

Designed by <u>Ole Weile</u>, the AABENRAA POST TOP was created with the idea of a glare-free and decorative luminaire, both when switched on and off. This is achieved by placing the light source at the bottom, directing the light upward into the top reflector, which ensures optimal light distribution. The white reflector softens the light and creates a smooth rotationally symmetrical light distribution with very low glare discomfort.