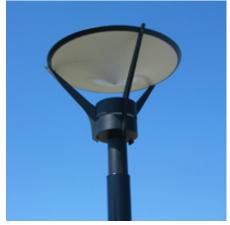

## AABENRAA POST TOP

The AABENRAA POST TOP features an open-design concept, making it highly adaptable to all types of architecture due to its simplicity. Its pleasant yet effective light distribution makes it suitable for a variety of applications, from parks to city centers.

Designed by <u>Ole Weile</u>, the AABENRAA POST TOP was created with the idea of a glare-free and decorative luminaire, both when switched on and off. This is achieved by placing the light source at the bottom, directing the light upward into the top reflector, which ensures optimal light distribution. The white reflector softens the light and creates a smooth rotationally symmetrical light distribution with very low glare discomfort.

## Produkt: AABENRAA POST TOP

**Material & finish:** Shade, arm and socket in cast aluminium, powder coated anthracite grey (C6), black (RAL 9005) or alu grey texture (E3). Lower shade white RAL 9010, gl. 30. Blend: Polycarbonate.

**Dimension:** Ø68 cm upper shade.

**Light sources:** Max 100 W. 230 V. Socket/holder: E27. **Lysteknik:** The fixture emits a radially symmetric downwarddirected light. The design of the upper shade, combined with the angle of the diffuser, ensures a wide-beam, glare-free, and uniform illumination.