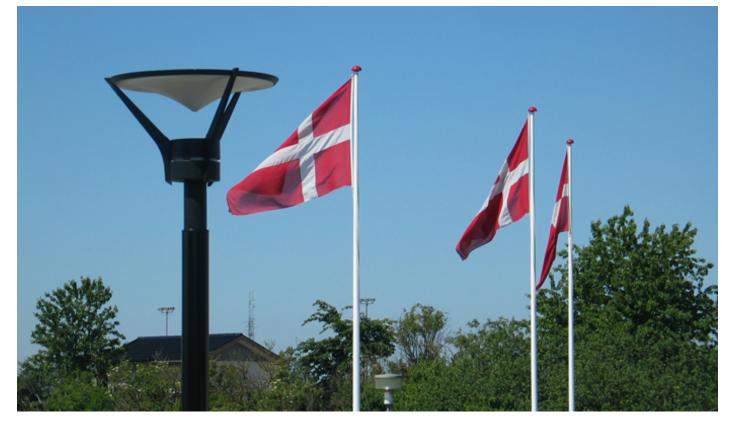

## AABENRAA POST TOP

The AABENRAA POST TOP features an open-design concept, making it highly adaptable to all types of architecture due to its simplicity. Its pleasant yet effective light distribution makes it suitable for a variety of applications, from parks to city centers.

Designed by <u>Ole Weile</u>, the AABENRAA POST TOP was created with the idea of a glare-free and decorative luminaire, both when switched on and off. This is achieved by placing the light source at the bottom, directing the light upward into the top reflector, which ensures optimal light distribution. The white reflector softens the light and creates a smooth rotationally symmetrical light distribution with very low glare discomfort.