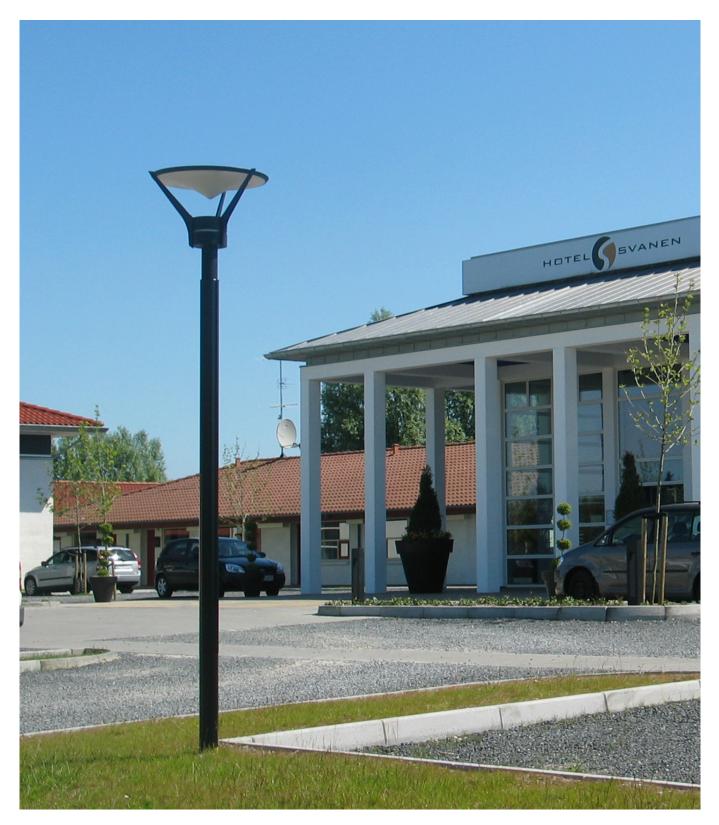

## AABENRAA POST TOP

The AABENRAA POST TOP features an open-design concept, making it highly adaptable to all types of architecture due to its simplicity. Its pleasant yet effective light distribution makes it suitable for a variety of applications, from parks to city centers.

Designed by <u>Ole Weile</u>, the AABENRAA POST TOP was created with the idea of a glare-free and decorative luminaire, both when switched on and off. This is achieved by placing the light source at the bottom, directing the light upward into the top reflector, which ensures optimal light distribution. The white reflector softens the light and creates a smooth rotationally symmetrical light distribution with very low glare discomfort.